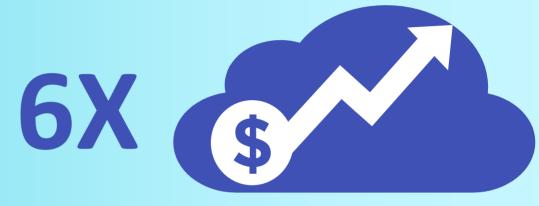

#### Cloud-first

Cloud spending expected to grow at more than six times the rate of general IT spending through 2020<sup>(2)</sup>

(1) RightScale 2018 State of the Cloud Report

(2) IDC, "The Salesforce Economy," September 2016, salesforce.com.