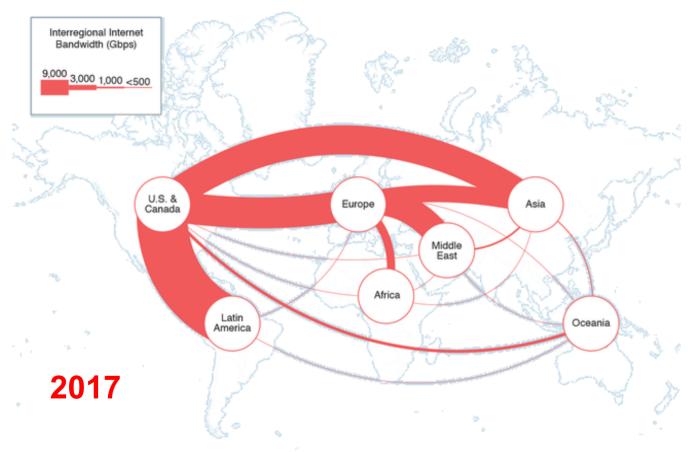

#### Distributed and global

#### Used international bandwidth connected between regions (1) (tbps)

(1) Source: Telegeography