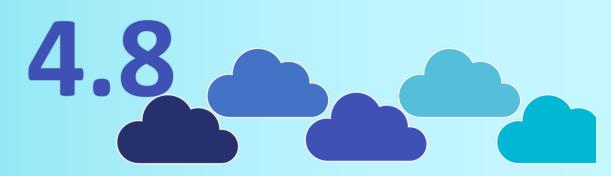

#### Multi-Cloud

69% of organizations will have a multicloud environment by 2019

On Average Enterprises Use 4.8 different Clouds (2)

(1) 451 Research

(2) RightScale 2018 State of the Cloud Report