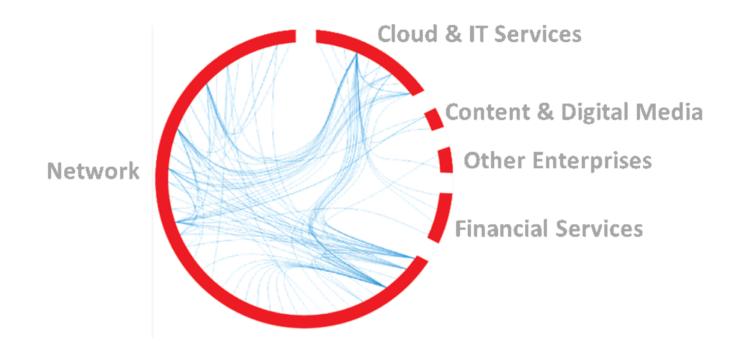

### Digital transformation is reshaping the nature of interconnection

Source: Equinix