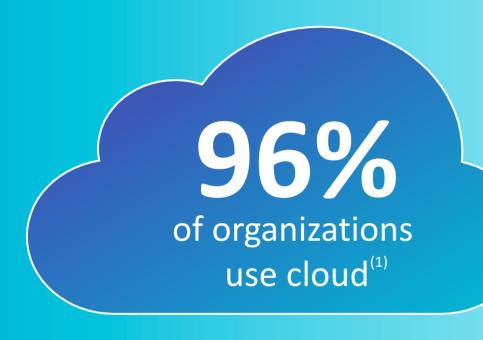

#### Cloud-first

Cloud spending expected to grow at more than six times the rate of general IT spending through 2020<sup>(2)</sup>

(1) RightScale 2018 State of the Cloud Report

(2) IDC, "The Salesforce Economy," September 2016, salesforce.com.