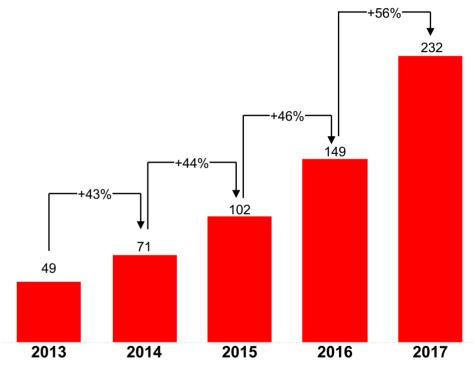

#### Used international bandwidth connected between regions (1) (tbps)

(1) Source: Telegeography