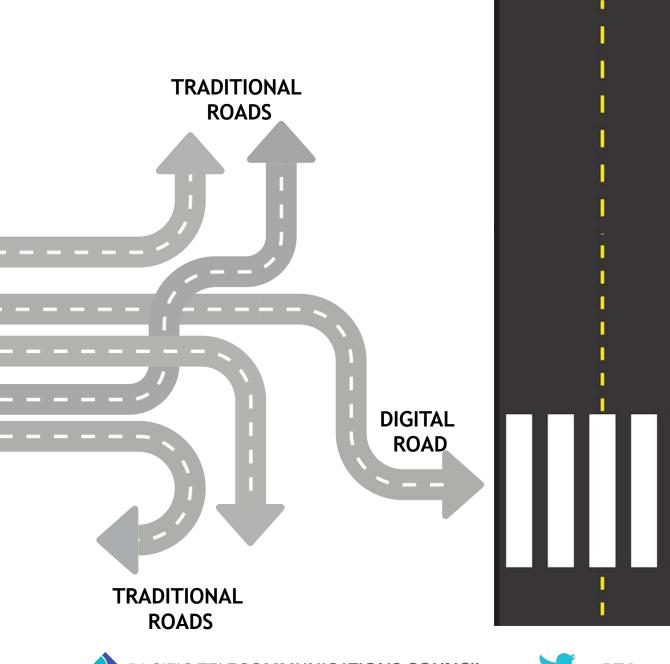

### What does it mean for telco

Pressure on Profitability Focus on adjacent revenue streams

Legacy Network & IT Systems

**Changing Consumer Behavior** 

Increase in Capex

Choose the digital road to travel this shift