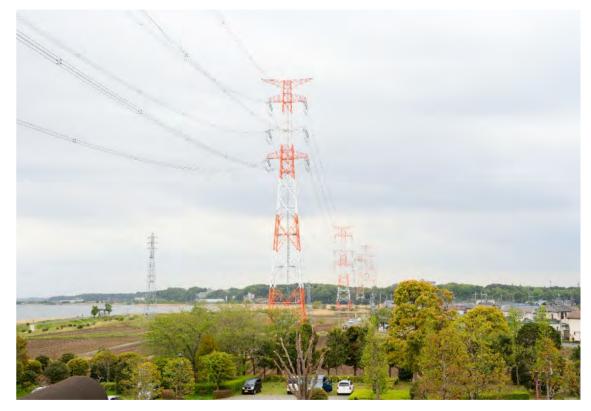

#### **➤** Optical fiber cable

✓ Network structures are laid on utility poles, steel towers, and in utility tunnels

#### **◆**For electric power...

As maintenance lines of power facilities

#### **♦**For communication activities...

- As cell phone lines
- As customer leased lines