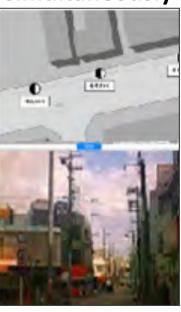

## What is the "Pole Search System"?

Pole Search System

Enter utility pole No.

From the pole's coordinates, the image is shown in...

A Comprehensive display!

coordinate data

**Navigation screen** 

Display map and street view simultaneously