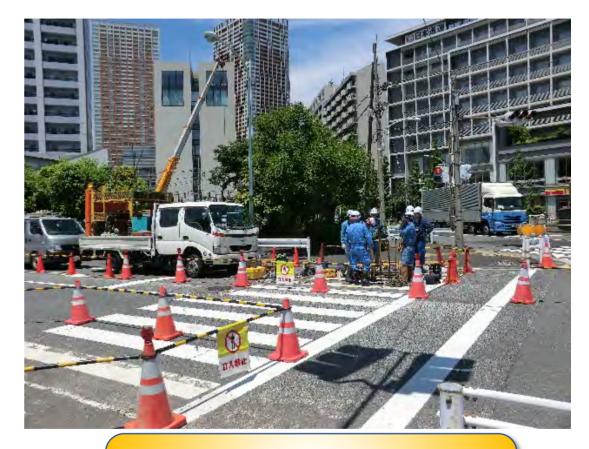

#### **➤** Optical fiber cable

✓ Network structures are laid on utility poles, steel towers, and in utility tunnels

#### **◆**For electric power...

As maintenance lines of power facilities

#### **♦**For communication activities...

- As cell phone lines
- As customer leased lines