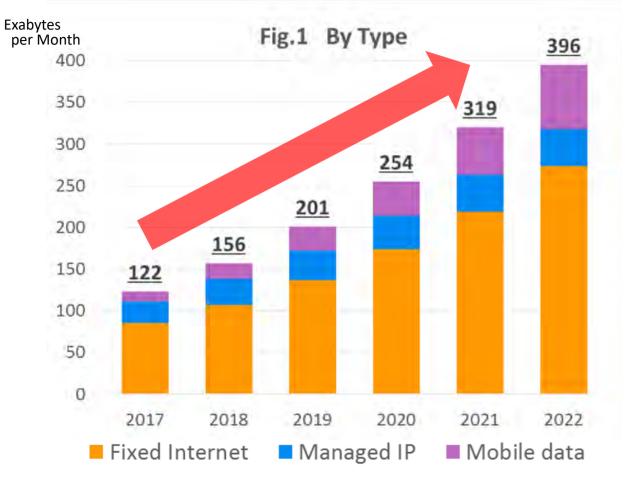

## Global IP traffic growth, 2017–2022

----Western Europe

→ Middle East and Africa

#### **Definitions**

• Internet : Denotes all IP traffic that crosses an Internet backbone

• Managed IP: Includes corporate IP WAN traffic and IP transport of TV and VoD

• **Mobile** : Includes mobile data and Internet traffic generated by handsets, notebook cards, and mobile broadband gateways

CIFIC TELECOMMUNICATIONS COUNCIL

Source : Cisco White Paper "Cisco VNI: Forecast and Trends, 2017–2022"

FROM PIPES TO PLATFORMS
20–23 January 2019 | Honolulu, Hawaii

---Latin America

--- Central and Eastern Europe