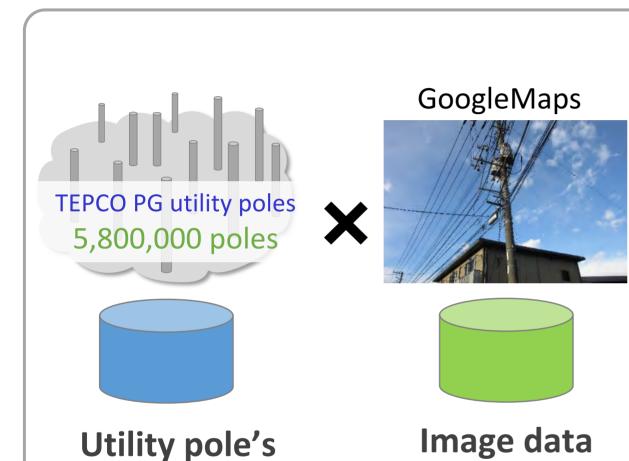

## Utility pole search system

→ Deploy in-company system to new business!

## What is the "Pole Search System"?

Pole Search System

Enter utility pole No.

From the pole's coordinates, the image is shown in...

A Comprehensive display!

coordinate data