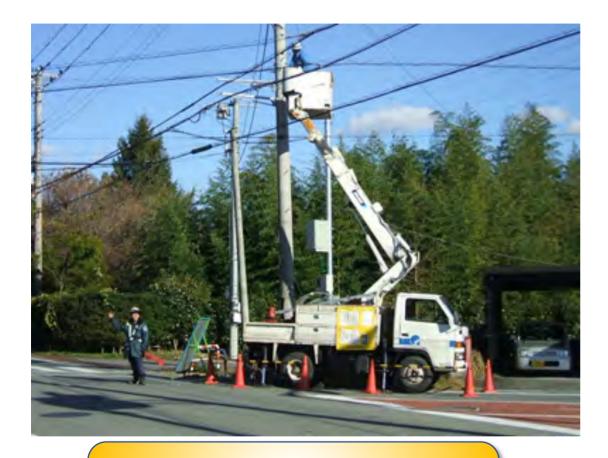

#### **➤** Optical fiber cable

✓ Network structures are laid on utility poles, steel towers, and in utility tunnels

#### **◆**For electric power...

As maintenance lines of power facilities

#### **♦**For communication activities...

- As cell phone lines
- As customer leased lines