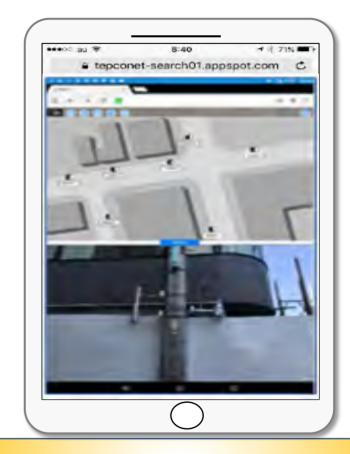

## What is the "Pole Search System"?

Pole Search System

Enter utility pole No.

From the pole's coordinates, the image is shown in...

A Comprehensive display!

coordinate data

## Advantage of the "Pole Search System"

- 1. Identification of utility pole location
- 2. Confirmation of the local situation
- 3. Navigation assistance
- 4. Mail utility pole position
- 5. Share information (Memo function)

**Navigation screen** 

Display map and street view simultaneously