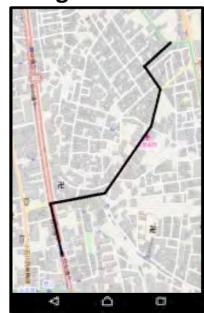

## Advantage of the "Pole Search System"

- 1. Identification of utility pole location
- 2. Confirmation of the local situation
- 3. Navigation assistance
- 4. Mail utility pole position
- 5. Share information (Memo function)

**Navigation screen** 

Display map and street view simultaneously