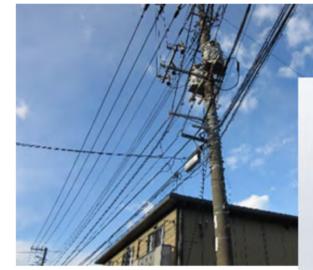

#### **➤** Optical fiber cable

✓ Network structures are laid on utility poles, steel towers, and in utility tunnels

#### **◆**For electric power...

As maintenance lines of power facilities

#### **♦**For communication activities...

- As cell phone lines
- As customer leased lines