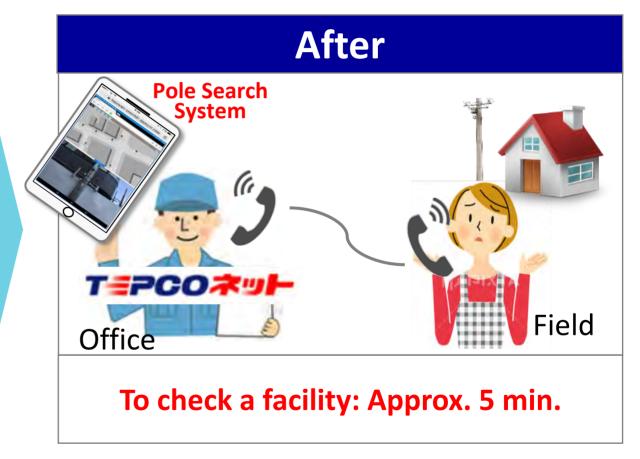

### Case Example: In-Company Use at TEPCO Net

> Timely response to complaints from residents

Time Reduction rate: 80% (Installed results)

#### 2. Efficiency improvement by using the "Pole Search System"

- Providing "Pole Search System"
  - Efficiency improvement by avoiding Field-dispatch
  - Reduced Field-dispatch time