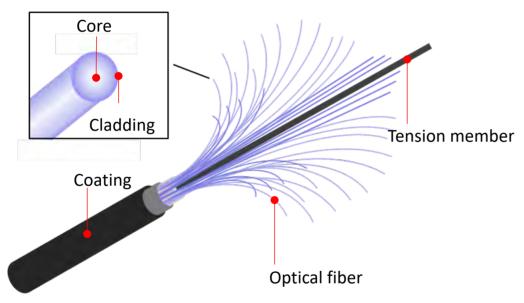

## **Optical Fiber**

#### **➤** Optical fiber cable

✓ Network structures are laid on utility poles, steel towers, and in utility tunnels