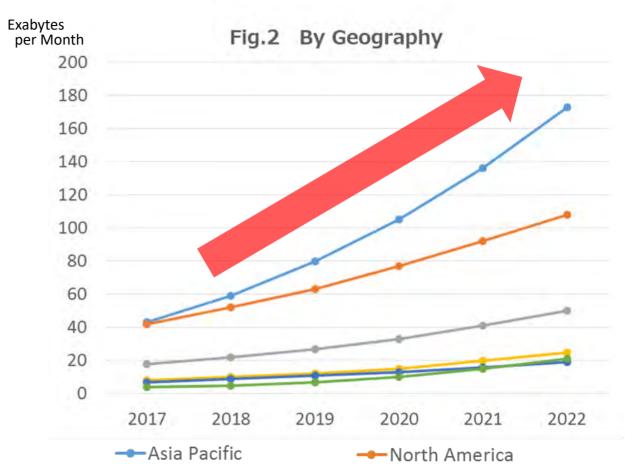

## Global IP traffic growth, 2017–2022

----Western Europe

→ Middle East and Africa

CIFIC TELECOMMUNICATIONS COUNCIL

Source : Cisco White Paper "Cisco VNI: Forecast and Trends, 2017–2022"

FROM PIPES TO PLATFORMS
20–23 January 2019 | Honolulu, Hawaii

---Latin America

--- Central and Eastern Europe