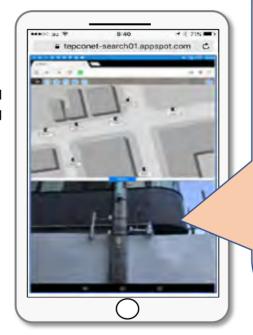

## What is the "Pole Search System"?

Pole Search System

Enter utility pole No.

From the pole's coordinates, the image is shown in...

A Comprehensive display!

coordinate data

## Advantage of the "Pole Search System"

- 1. Identification of utility pole location
- 2. Confirmation of the local situation
- 3. Navigation assistance
- 4. Mail utility pole position
- 5. Share information (Memo function)

**Navigation screen** 

Display map and street view simultaneously