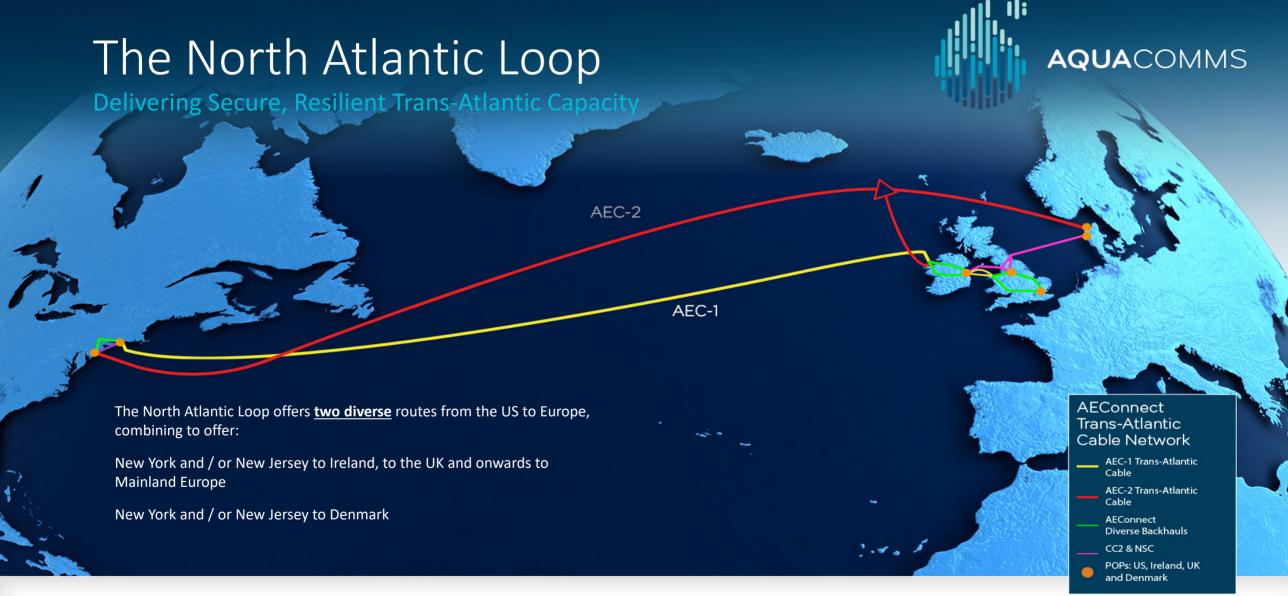

## AEC-2 Havfrue:

Delivering Secure, Resilient Trans- Atlantic Capacity

Mike Sauer

**VP Americas Partner & Federal** 

**Aqua Comms** 

#### We FOCUS on:

- Subsea Networks
- The North ATLANTIC market only

### AEC-2 Terrestrial Diverse Backhauls

POP and CLS locations

- CLS location: NJFX, Wall Township, New Jersey
- Diverse terrestrial backhaul offering restoration as standard

- CLS location: Old Head, Co. Mayo, Ireland
- PoP locations Dublin, Ireland:
  - Equinix (DB3), Interxion (DUB2), Clonshaugh
- PoP locations UK:
  - London THW, Harbour Exchange (LD8), Goswell Rd
  - Equinix Slough (LD6), Manchester, Birmingham
- Diverse terrestrial backhaul offering restoration as standard