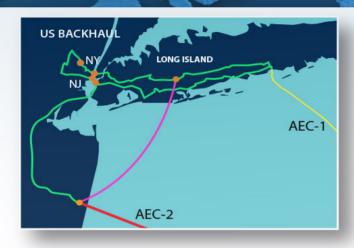

### AEC-2 Terrestrial Diverse Backhauls

POP and CLS locations

- CLS location: NJFX, Wall Township, New Jersey
- Diverse terrestrial backhaul offering restoration as standard

- CLS location: Old Head, Co. Mayo, Ireland
- PoP locations Dublin, Ireland:
  - Equinix (DB3), Interxion (DUB2), Clonshaugh
- PoP locations UK:
  - London THW, Harbour Exchange (LD8), Goswell Rd
  - Equinix Slough (LD6), Manchester, Birmingham
- Diverse terrestrial backhaul offering restoration as standard