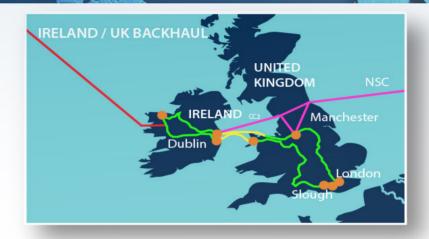

### AEC-2 Terrestrial Diverse Backhauls

POP and CLS locations

- CLS location: NJFX, Wall Township, New Jersey
- Diverse terrestrial backhaul offering restoration as standard

- CLS location: Old Head, Co. Mayo, Ireland
- PoP locations Dublin, Ireland:
  - Equinix (DB3), Interxion (DUB2), Clonshaugh
- PoP locations UK:
  - London THW, Harbour Exchange (LD8), Goswell Rd
  - Equinix Slough (LD6), Manchester, Birmingham
- Diverse terrestrial backhaul offering restoration as standard