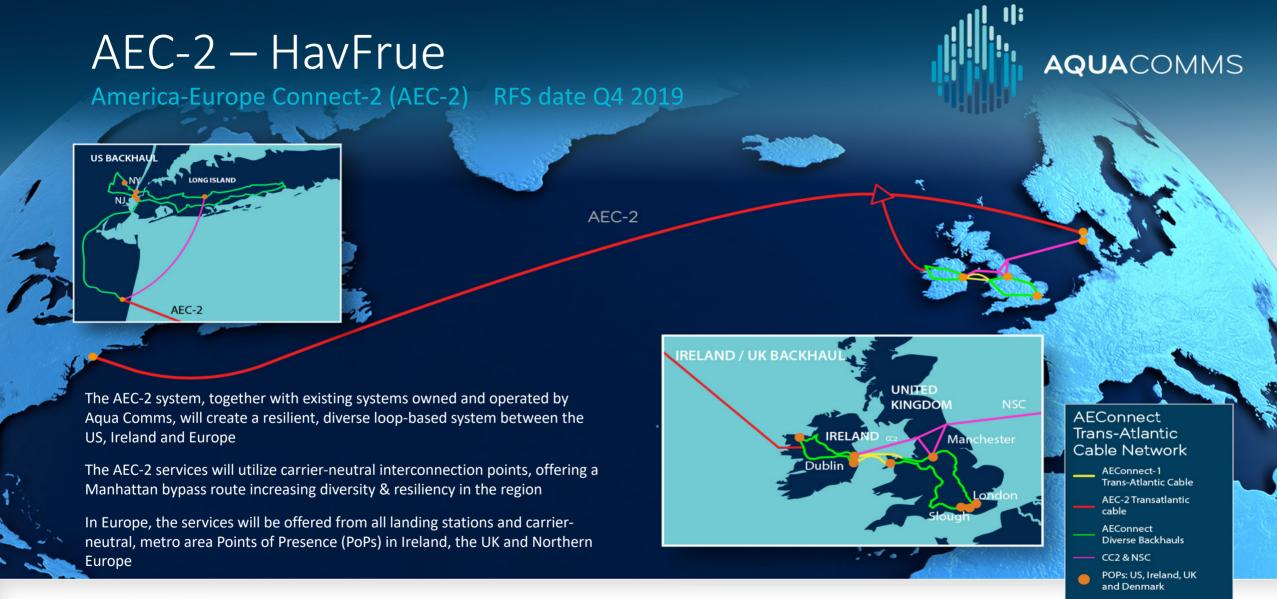

### AEC-2 Terrestrial Diverse Backhauls

POP and CLS locations

- CLS location: NJFX, Wall Township, New Jersey
- Diverse terrestrial backhaul offering restoration as standard

- CLS location: Old Head, Co. Mayo, Ireland
- PoP locations Dublin, Ireland:
  - Equinix (DB3), Interxion (DUB2), Clonshaugh
- PoP locations UK:
  - London THW, Harbour Exchange (LD8), Goswell Rd
  - Equinix Slough (LD6), Manchester, Birmingham
- Diverse terrestrial backhaul offering restoration as standard