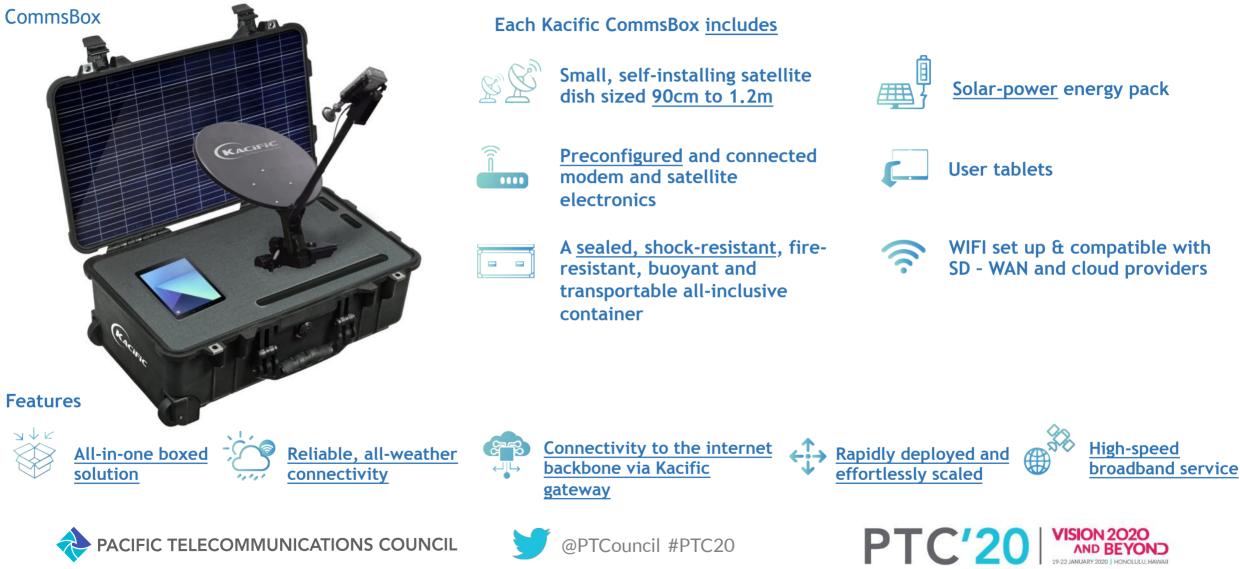

# REAL, BROADBAND ACCESS FOR 24/7BACKUP

#### Over 450 branches in the Pacific and 700 branches in Indonesia

PACIFIC TELECOMMUNICATIONS COUNCIL