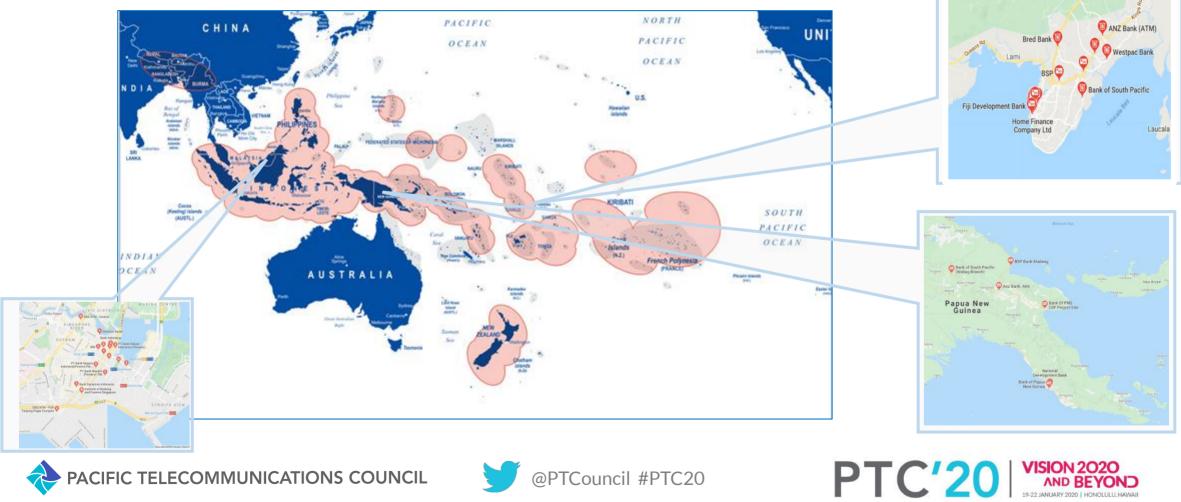

#### Over 450 branches in the Pacific and 700 branches in Indonesia

PACIFIC TELECOMMUNICATIONS COUNCIL