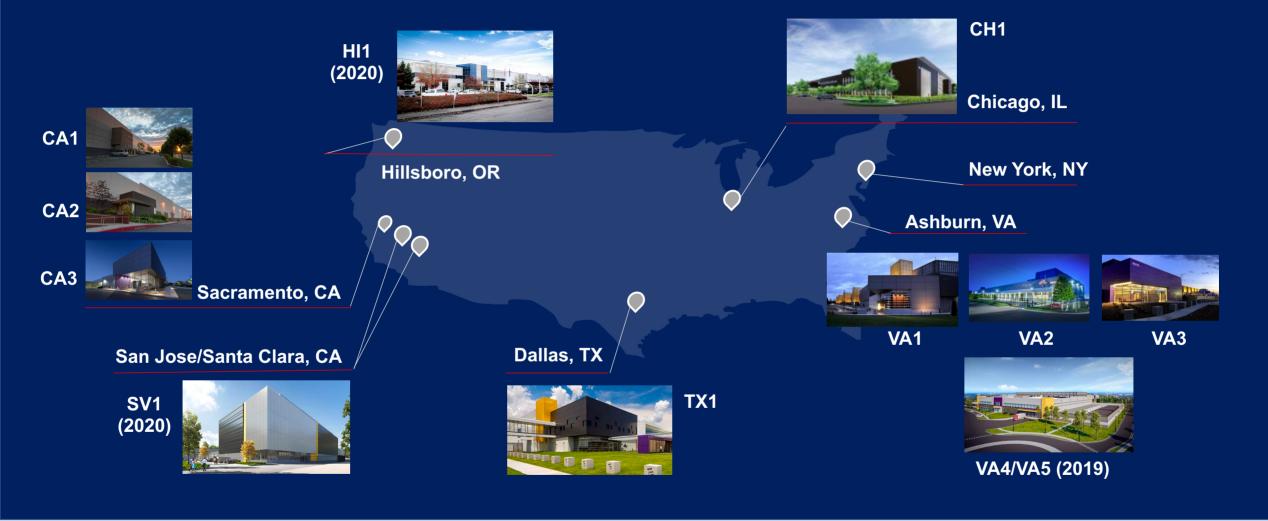

NTT Ltd.

Doug Adams, Chief Executive Officer, NTT Global Data Centers, Americas







#### The new NTT Global Data Centers



e-shelter



















# **USD 11 billion** annual revenue

Presence in
70 +
Countries and Regions





85+
of the Global Fortune
100 companies
are NTT clients



R&D investment

USD 3.6 billion

and 5,500 R&D

professionals

16.6Tbps
network capacity



Bringing together 40,000 people









#### Our global assets



Global data center



Top Tier 1 network



**Global footprint** 

#3
In Data Center
(Telegeography)

Top 5
IP Backbone
(#1 in Asia)

190+
Network Coverage (countries and regions)





## Data center footprint



EMEA



500,000 m<sup>2</sup>+
Server Space

20+
Countries/Regions

160+ Data Centers







## **NTT US Data Center Footprint**









#### NTT Global Data Center Ecosystem

#### Cloud / SaaS Providers

Direct access to Enterprise

Global coverage

Full-stack service line-up (CL, NW, Managed, Security)

Operation costs reduction



#### **Enterprises**

System and data optimization by using multi clouds

On demand network control

Secure access to multi clouds