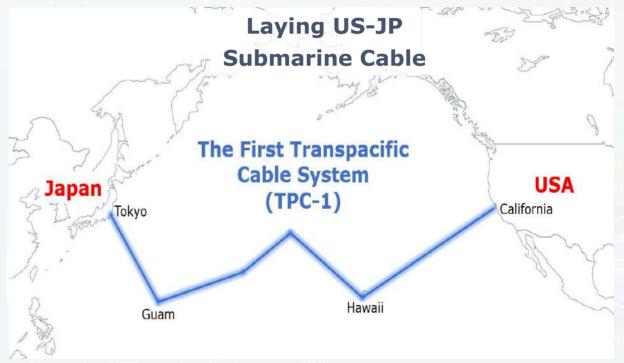

#### Maintenance including submarine cables

Cable-Laying Ship "Kizuna"

Unmanned Diving Robot "ROV"