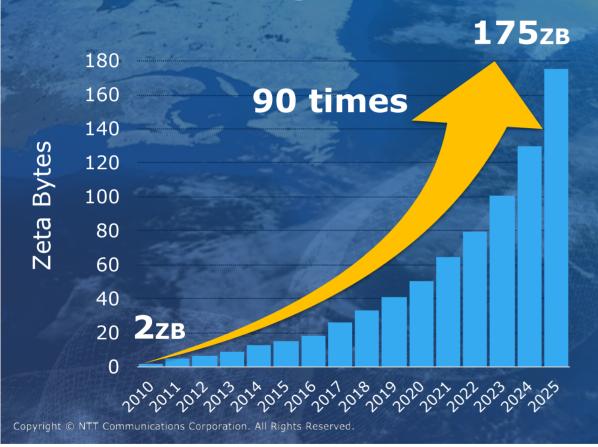

# Optimizing Energy Distribution by IOWN

**Increasing data volume** 

Transition of power consumption

#### **Optimizing Energy Distribution by IOWN**