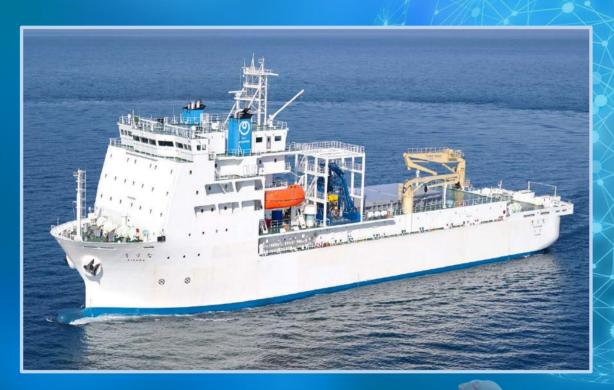

#### Maintenance including submarine cables

Cable-Laying Ship "Kizuna"

Unmanned Diving Robot "ROV"