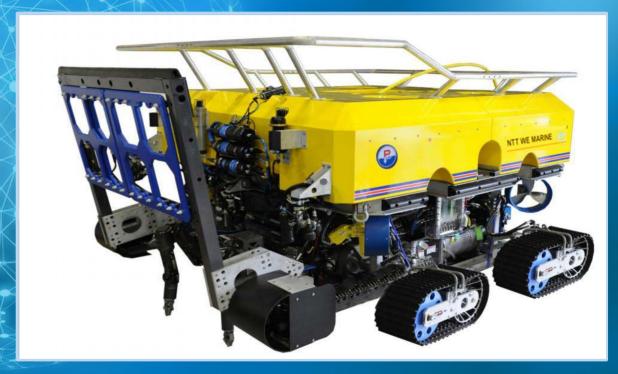

#### Maintenance including submarine cables

Cable-Laying Ship "Kizuna"

Unmanned Diving Robot "ROV"