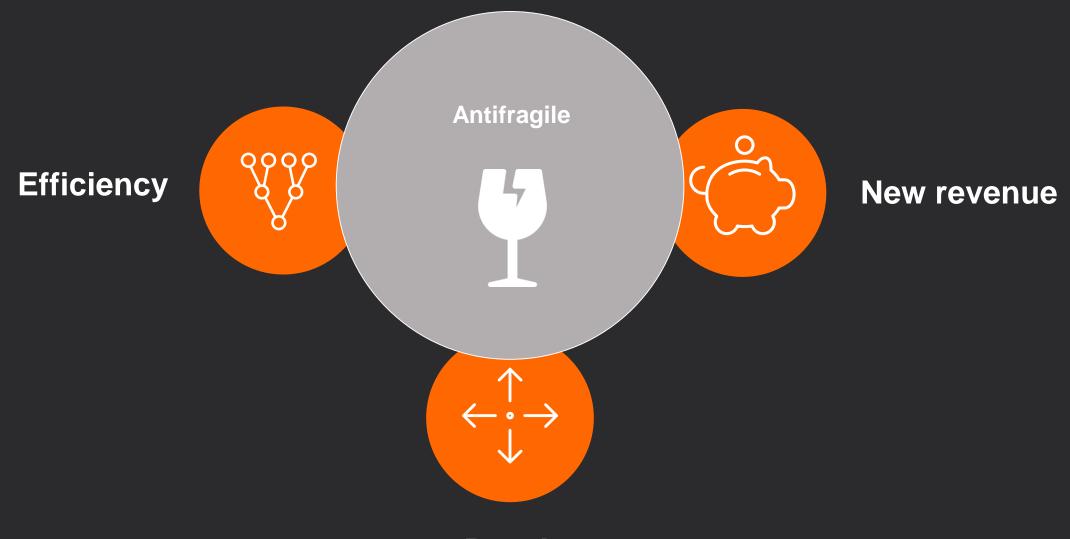

#### The Pacific's paradox

Reach

"Antifragility is beyond resilience. The resilient organization resists shocks and stays the same; the antifragile organization gets better".

Taleb

4 Characteristics of an antifragile organisation

### Paradox game plan

Efficient organization

Antifragile organization

Innovative organization