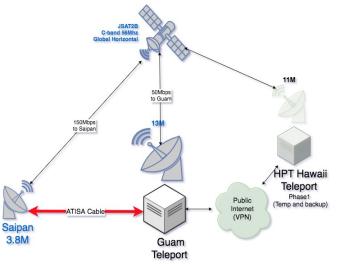

## DOCOMO PACIFIC - Teleport

#### Satellite Connectivity for Micronesia and Outer Islands

- In late 2018, DOCOMO PACIFIC began work on rehabilitating a decommissioned Earth Station in Pulantat, Guam
- Long-term plan to provide services and redundancy to outer islands and partners.