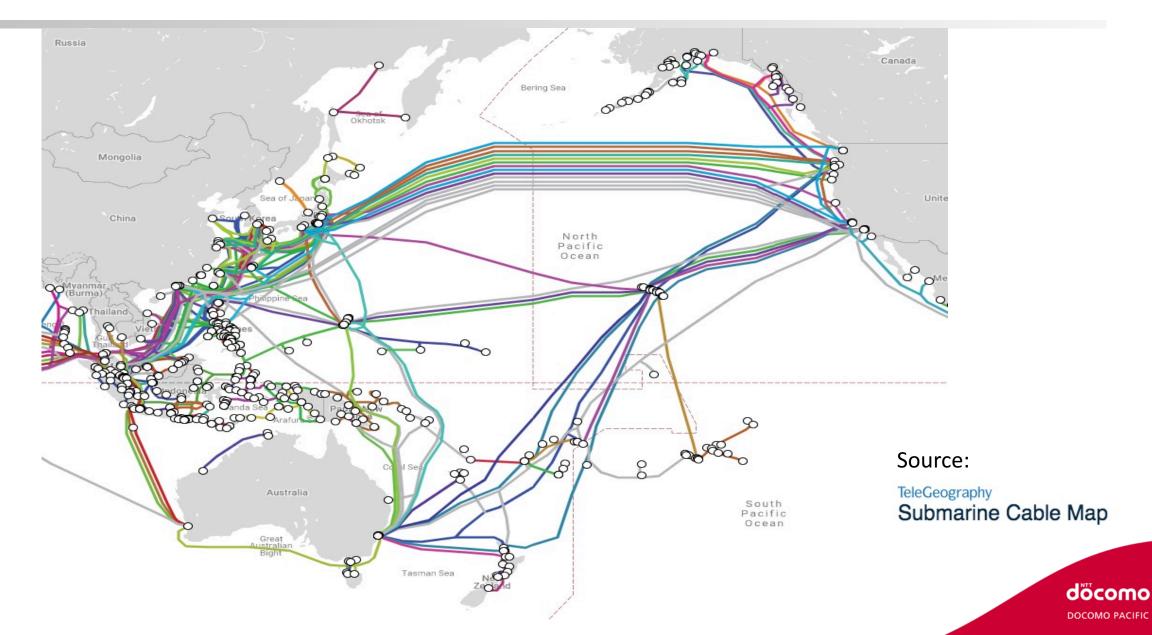

he first Open Cable System in the region.



### **DOCOMO PACIFIC - Colocation Facilities**

#### **Multiple Colocation Facilities Available Today**



#### Locations:

- Harmon Facility
- Hagatna
- Piti (Tata)
- Pulantat -Teleport



#### Colocation:

- Carrier Neutral
- Managed Services
- Access Security



#### Connections:

- Diverse cable routes
- On/Off island connectivity
- On Net Access to all Guam Cable Landing Stations
- Guam Internet Exchange (GU-IX)



## DOCOMO PACIFIC - Teleport

#### Satellite Connectivity for Micronesia and Outer Islands

- In late 2018, DOCOMO PACIFIC began work on rehabilitating a decommissioned Earth Station in Pulantat, Guam
- Long-term plan to provide services and redundancy to outer islands and partners.









## DOCOMO PACIFIC - Subsea Cable Hub



# Thank You