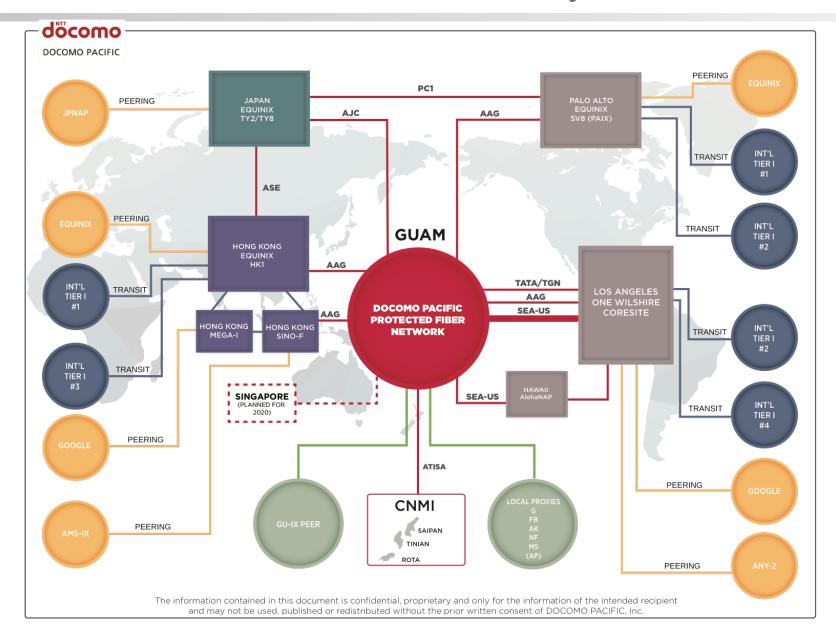

#### **DOCOMO PACIFIC**

#### VISION 2020 AND BEYOND: CATALYSTS FOR THE PACIFIC

30 YEARS OF OPERATION IN THE PACIFIC

Sunday, 19 January 2020

John Rhee, VP – Transport Network



# Agenda

- Docomo Pacific Overview
- Capacity Management & Planning
- Redundancy and Reliability
- Openness and Operator Collaborations



### About DOCOMO PACIFIC

A wholly-owned subsidiary of Japan telecommunications giant, NTT DOCOMO, Docomo Pacific was a merger of Guamcell, HafaTel, MCV and Kuentos Comm. We provide Mobile, Internet, TV and Voice services including Enterprise and Carrier Businesses. Docomo Pacific is a local company, deeply rooted in Guam and the Marianas, committed to providing the best telecommunication services to our community.







# DOCOMO PACIFIC - Global Connectivity



# DOCOMO PACIFIC – Bandwidth Management

## **INTERNET TRAFFIC PROFILE**



# DOCOMO PACIFIC - Inter-Island Connectivity: ATISA





ATISA is a DOCOMO PACIFIC wholly owned submarine cable system connecting the Marianas Islands.

The first Open Cable System in the region.



### **DOCOMO PACIFIC - Colocation Facilities**

#### **Multiple Colocation Facilities Available Today**



#### Locations:

- Harmon Facility
- Hagatna
- Piti (Tata)
- Pulantat -Teleport



#### Colocation:

- Carrier Neutral
- Managed Services
- Access Security



#### Connections:

- Diverse cable routes
- On/Off island connectivity
- On Net Access to all Guam Cable Landing Stations
- Guam Internet Exchange (GU-IX)



## DOCOMO PACIFIC - Teleport

#### Satellite Connectivity for Micronesia and Outer Islands

- In la