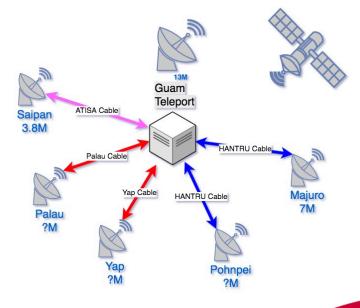

# DOCOMO PACIFIC - Inter-Island Connectivity: ATISA

ATISA is a DOCOMO PACIFIC wholly owned submarine cable system connecting the Marianas Islands.

The first Open Cable System in the region.

## DOCOMO PACIFIC - Subsea Cable Hub