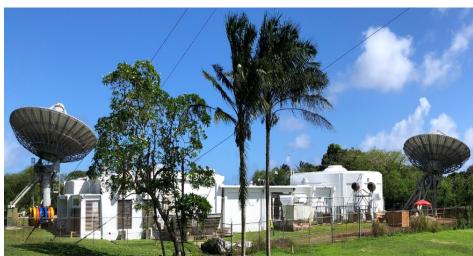

## DOCOMO PACIFIC - Teleport

#### Satellite Connectivity for Micronesia and Outer Islands

- In late 2018, DOCOMO PACIFIC began work on rehabilitating a decommissioned Earth Station in Pulantat, Guam
- Long-term plan to provide services and redundancy to outer islands and partners.