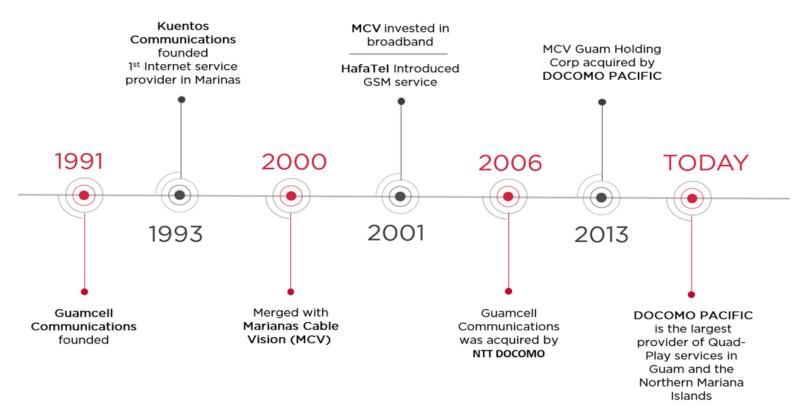

### About DOCOMO PACIFIC

A wholly-owned subsidiary of Japan telecommunications giant, NTT DOCOMO, Docomo Pacific was a merger of Guamcell, HafaTel, MCV and Kuentos Comm. We provide Mobile, Internet, TV and Voice services including Enterprise and Carrier Businesses. Docomo Pacific is a local company, deeply rooted in Guam and the Marianas, committed to providing the best telecommunication services to our community.