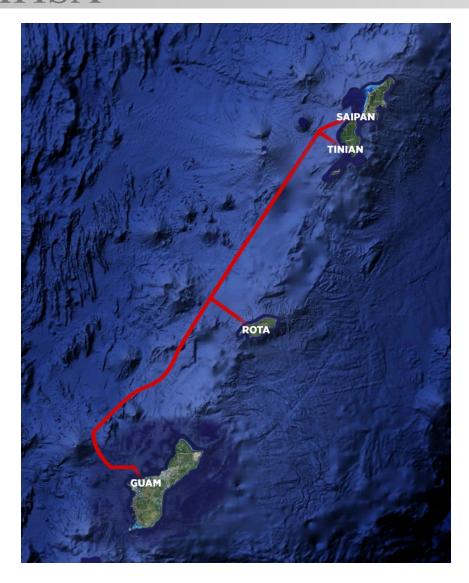

# DOCOMO PACIFIC - Inter-Island Connectivity: ATISA

ATISA is a DOCOMO PACIFIC wholly owned submarine cable system connecting the Marianas Islands.

The first Open Cable System in the region.