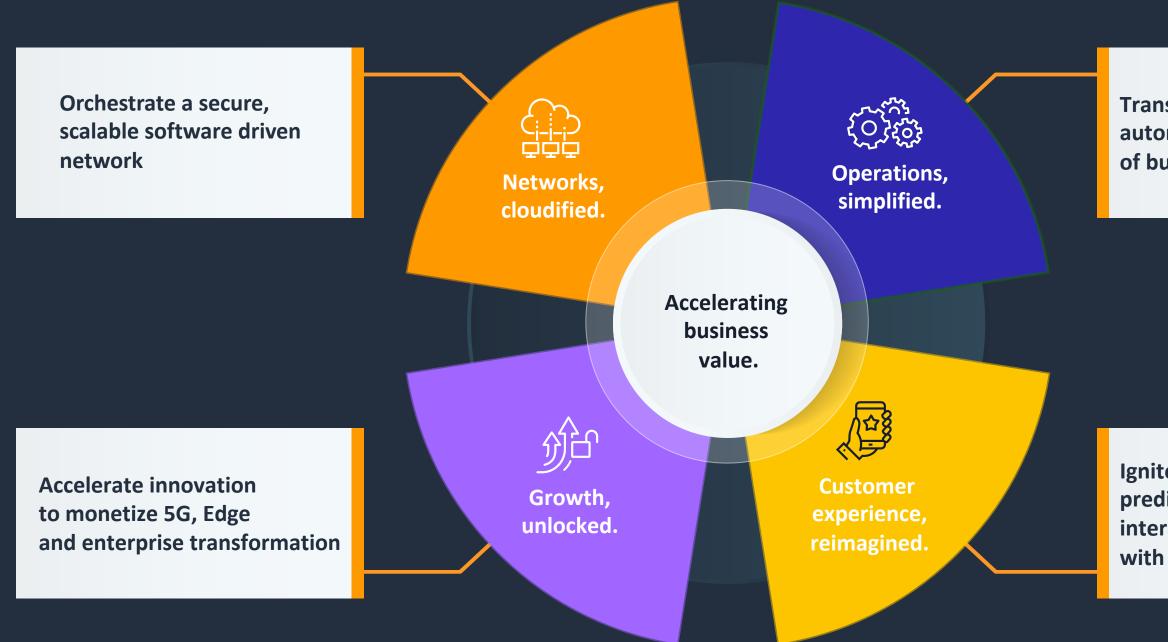

## **AWS Telecom Strategic Focus Areas**

### Transform and automate for the future of business

Ignite your data to predict and personalize every interaction with AI/ML

### Growth, unlocked.

Accelerate innovation to monetize 5G, Edge, and enterprise transformation

**Operations**, simplified.

### Summing It All Up

AWS is deeply committed to the Telecom industry through: Network, cloudified. Operations, simplified. Customer experience, reimaged. Growth, unlocked.

AWS is enabling a deep eco-system of partners to enable CSPs and their transformation