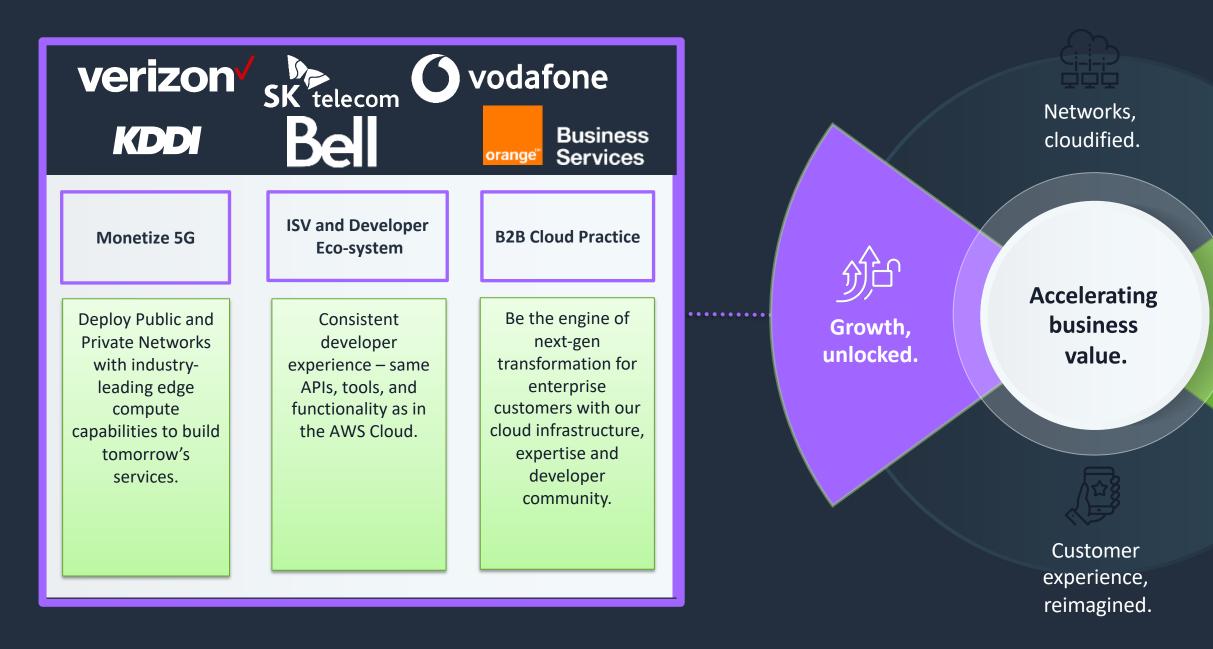

### Summing It All Up

AWS is deeply committed to the Telecom industry through: Network, cloudified. Operations, simplified. Customer experience, reimaged. Growth, unlocked.

AWS is enabling a deep eco-system of partners to enable CSPs and their transformation