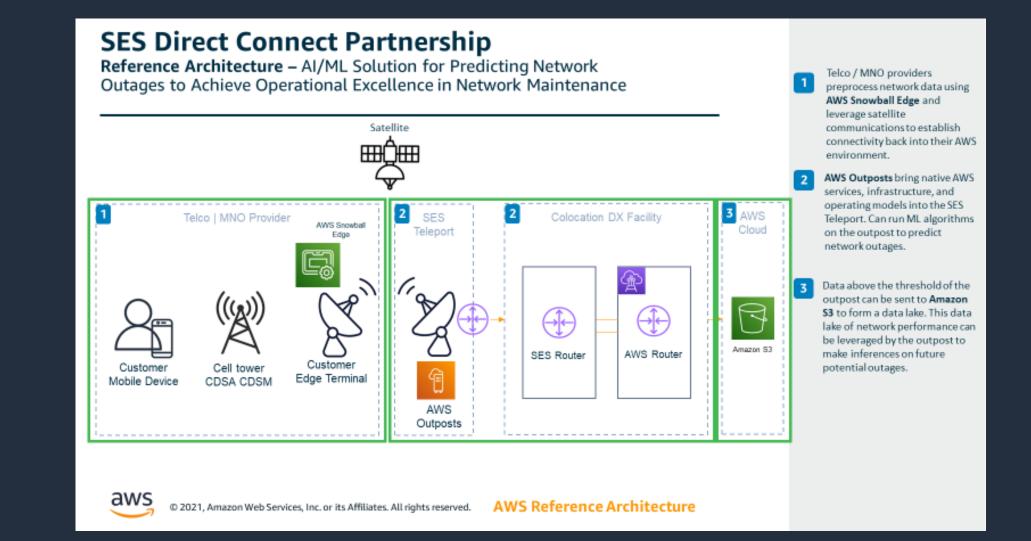

### **Direct Connect supporting Telco's and MNO's through satellite**

SES is the first satellite operator to achieve AWS Direct Connect Partner status.