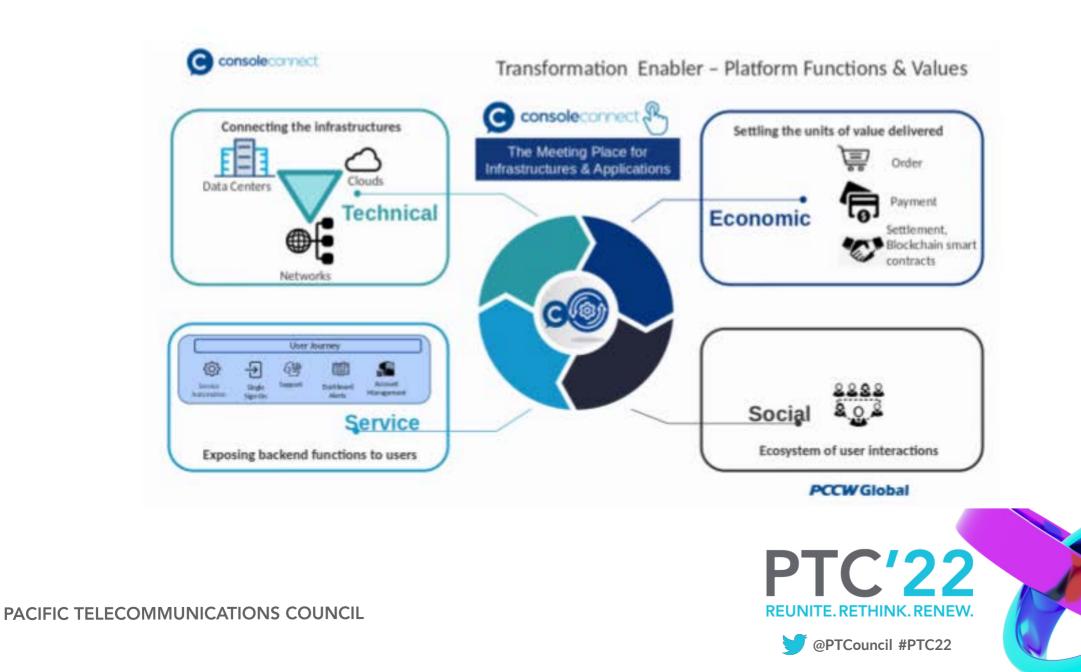

## IoT

Global IoT connectivity from edge to cloud, all managed and orchestrated by our own SDN.

From real-time activation and deactivation of devices through to service configuration and traffic monitoring, our platform provides end-to-end control and visibility over your global IoT assets.