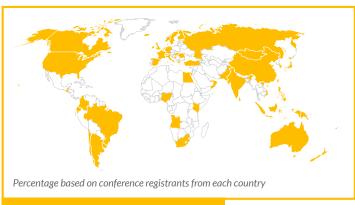

# **PTC'22 DEMOGRAPHICS**

#### **COUNTRIES & TERRITORIES**

| 66% | USA       | 2% | Japan           |
|-----|-----------|----|-----------------|
| 10% | Europe    | 2% | Pacific Islands |
| 4%  | Canada    | 2% | Singapore       |
| 4%  | Australia | 7% | Other           |
| 3%  | China     |    |                 |