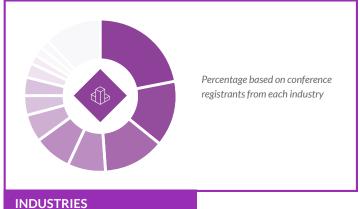

# **PTC'22 DEMOGRAPHICS**

| 22% | Data Center and Internet Exchanges                     |
|-----|--------------------------------------------------------|
| 14% | Cloud Computing/Content/App/Provider                   |
| 12% | Long Haul and International Networks                   |
| 10% | Submarine Networks and Services                        |
| 6%  | Content/OTT                                            |
| 6%  | Regional and Local Access Networks                     |
| 6%  | IoT (Internet of Things)                               |
| 4%  | Mobile                                                 |
| 4%  | Voice Services (ILD, VOIP, Hosted and Wholesale Voice) |
| 4%  | Satellite Systems and Services                         |
| 4%  | Academics, Research, and Education                     |
| 8%  | Other                                                  |