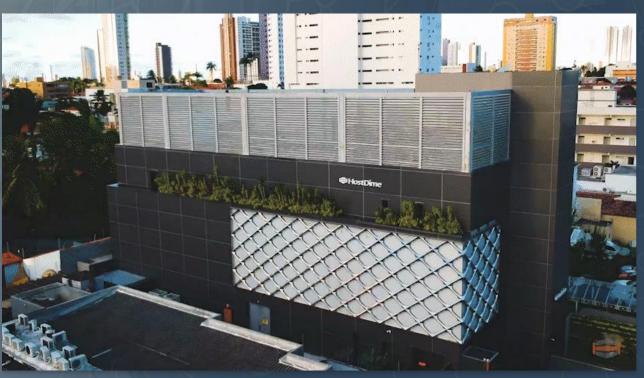

# NEW FLAGSHIP FLORIDA DATA CENTER AND CORPORATE HEADQUARTERS

- Orlando's first purpose-built Tier IV Data Center; 100,000 sq. ft facility
- Category 5 hurricane structure
- 5 MW of critical IT load capacity
- Central Florida Peering Exchange
- 12 Carrier POP's