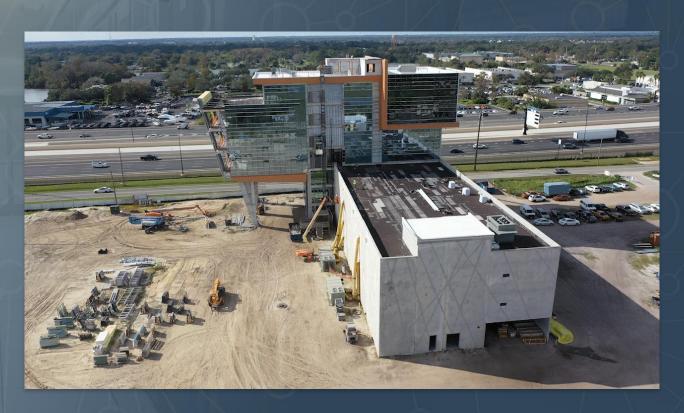

# NEW FLAGSHIP FLORIDA DATA CENTER AND CORPORATE HEADQUARTERS

- Orlando's first purpose-built Tier IV Data Center; 100,000 sq. ft facility
- Category 5 hurricane structure
- 5 MW of critical IT load capacity
- Central Florida Peering Exchange
- 12 Carrier POP's