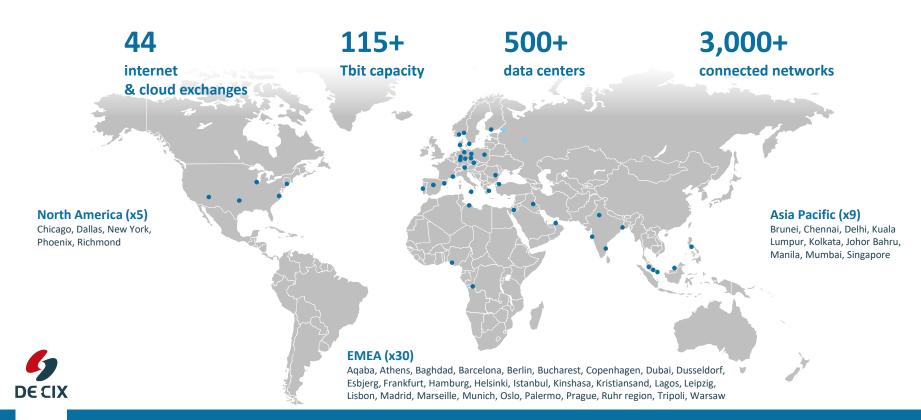

## DE-CIX – the largest carrier & data center neutral interconnection ecosystem in the world