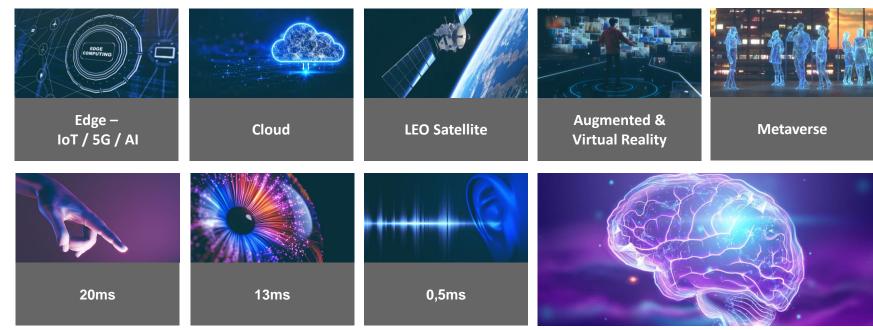

### Diversification

of the interconnection services (enterprises)

More workloads, more vertical specific applications - easier to use & operate

New services & business models integrating multiple technologies...

New services & business models integrating multiple technologies...

New services & business models integrating multiple technologies...

all running at the speed of human perception

New services & business models integrating multiple technologies...

all running at the speed of human perception

**13ms** 

Metaverse

New services & business models integrating multiple technologies...

all running at the speed of human perception