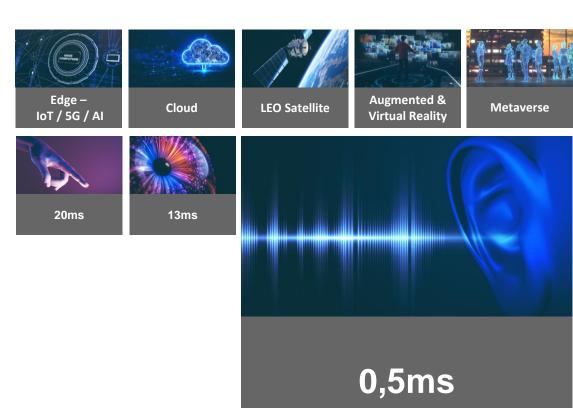

### Diversification

of the interconnection services (enterprises)

More workloads, more vertical specific applications - easier to use & operate

New services & business models integrating multiple technologies...

New services & business models integrating multiple technologies...

New services & business models integrating multiple technologies...

all running at the speed of human perception

New services & business models integrating multiple technologies...

all running at the speed of human perception

**13ms** 

Metaverse

New services & business models integrating multiple technologies...

all running at the speed of human perception