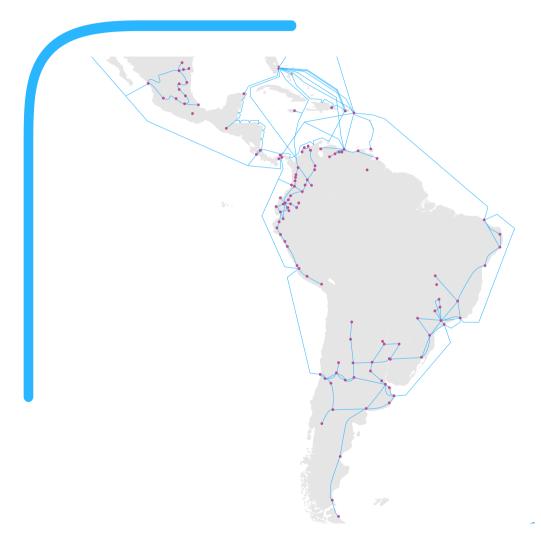

## No one knows Latin America like we do

# We connect Latin America's major economies.

290

### Terrestrial network

~12.000 miles ~11.700 Metro network On-net buildings

~3.000 On-net links via radio

~19,000 miles Long haul network

Average strands

per route km

4,600+ **Data Center** 

cross connects

### Subsea network

~23.000 miles Subsea network

12.0 Tb/s **Total Capacity** 

18 **Landing Stations** 

Oracle, Microsoft

**5 Subsea systems** (SAC, MAC, PAC, CC, TAC)