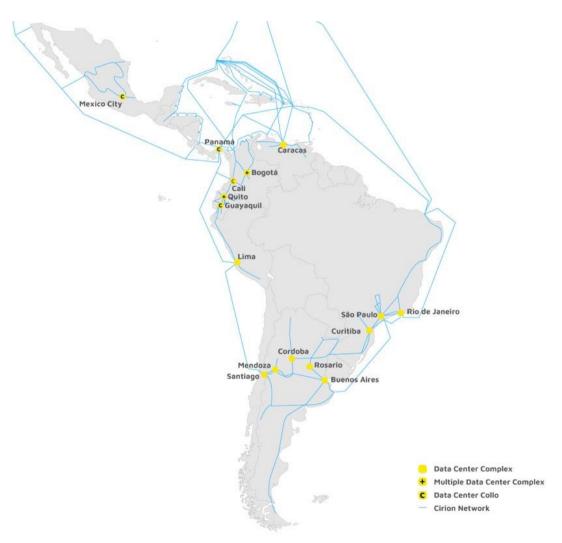

## **Our Data Centers**

### Highlights

18
Data Centers

**5,000+**FP
Capacity

24/7

Specialized support & care 24x7x365

~40 MW

~18 MW
Utilized

power