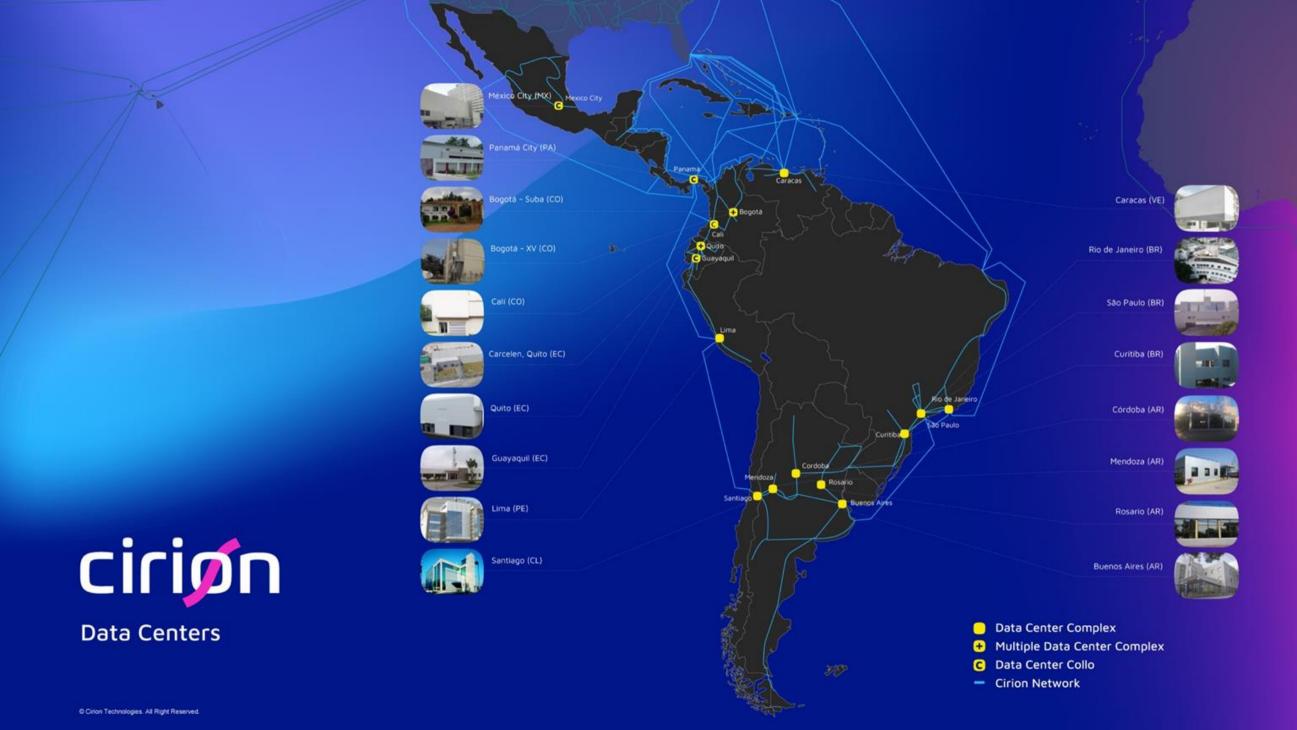

## **Our Data Centers**

### Highlights

18
Data Centers

**5,000+**FP
Capacity

24/7

Specialized support & care 24x7x365

~40 MW

~18 MW
Utilized

power