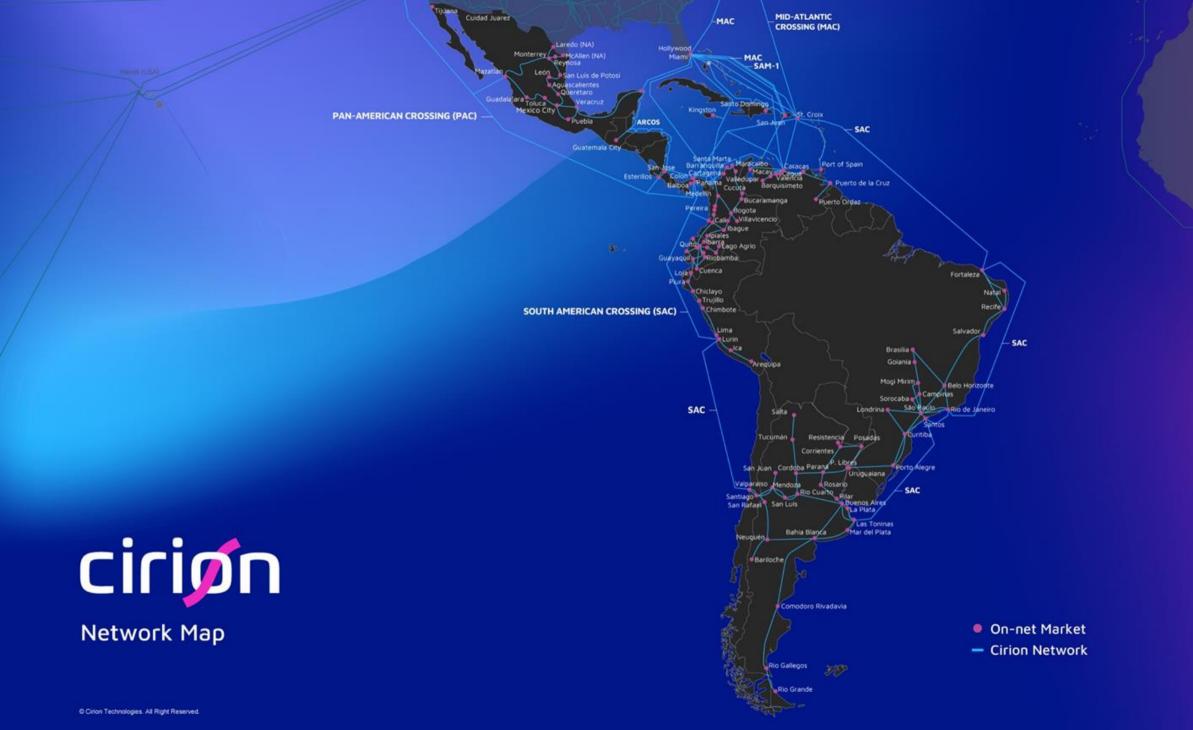

# We connect Latin America's major economies.

290

### Terrestrial network

~12.000 miles ~11.700 Metro network On-net buildings

~3.000 On-net links via radio

~19,000 miles Long haul network

Average strands

per route km

4,600+ **Data Center** 

cross connects

~20.0 Tb/s

Internet traffic

Internet connections with LATAM peers

+11.0 Tb/s ~22.0 Tb/s **CDN** capacity

+30

Total peering capacity

4.602

On-net links via satellite Cloud on-ramps Google, AWS, IBM,

### Subsea network

~23.000 miles Subsea network

12.0 Tb/s **Total Capacity** 

18 **Landing Stations** 

Oracle, Microsoft

**5 Subsea systems** (SAC, MAC, PAC, CC, TAC)

### Specialized support & care

24 x 7 x 365 Network Operation Center (NOC)