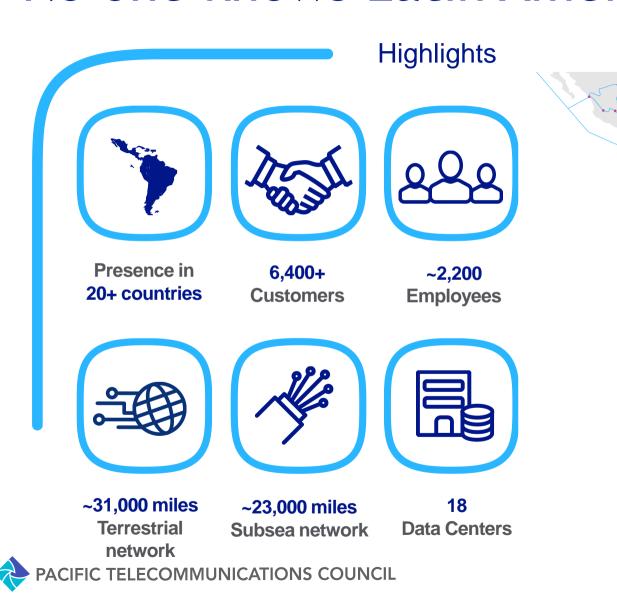

## No one knows Latin America like we do

# We connect Latin America's major economies.

290

### Terrestrial network

~12.000 miles ~11.700 Metro network On-net buildings

~3.000 On-net links via radio

~19,000 miles Long haul network

Average strands

per route km

4,600+ **Data Center** 

cross connects

~20.0 Tb/s

Internet traffic

Internet connections with LATAM peers

+11.0 Tb/s ~22.0 Tb/s **CDN** capacity

+30

Total peering capacity

4.602

On-net links via satellite Cloud on-ramps Google, AWS, IBM,

### Subsea network

~23.000 miles Subsea network

12.0 Tb/s **Total Capacity** 

18 **Landing Stations** 

Oracle, Microsoft

**5 Subsea systems** (SAC, MAC, PAC, CC, TAC)

### Specialized support & care

24 x 7 x 365 Network Operation Center (NOC)