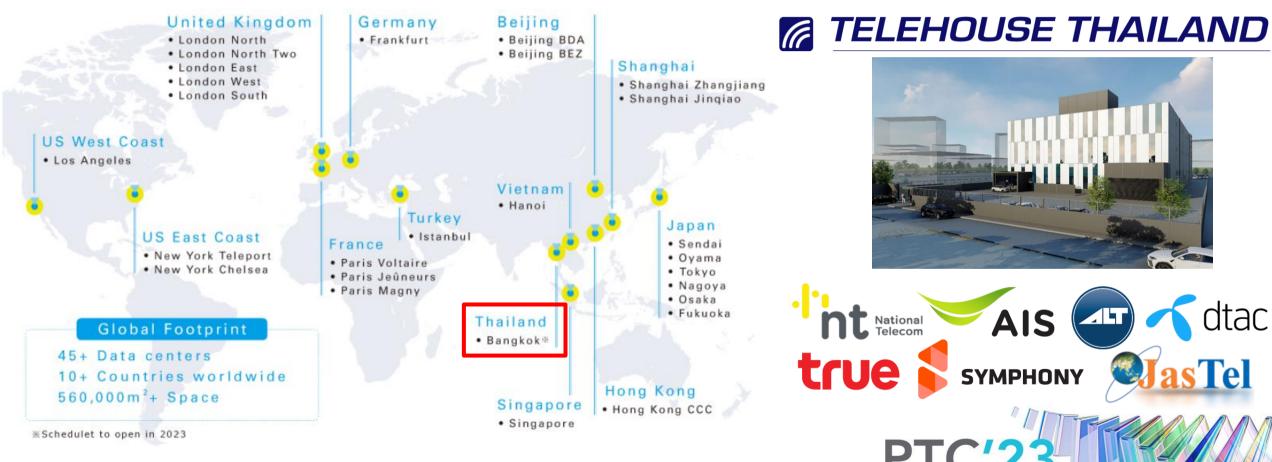

### Global expansion of Interconnection Data Centers

Newest data center, TELEHOUSE Thailand is scheduled to open in spring 2023.

@PTCouncil #PTC23