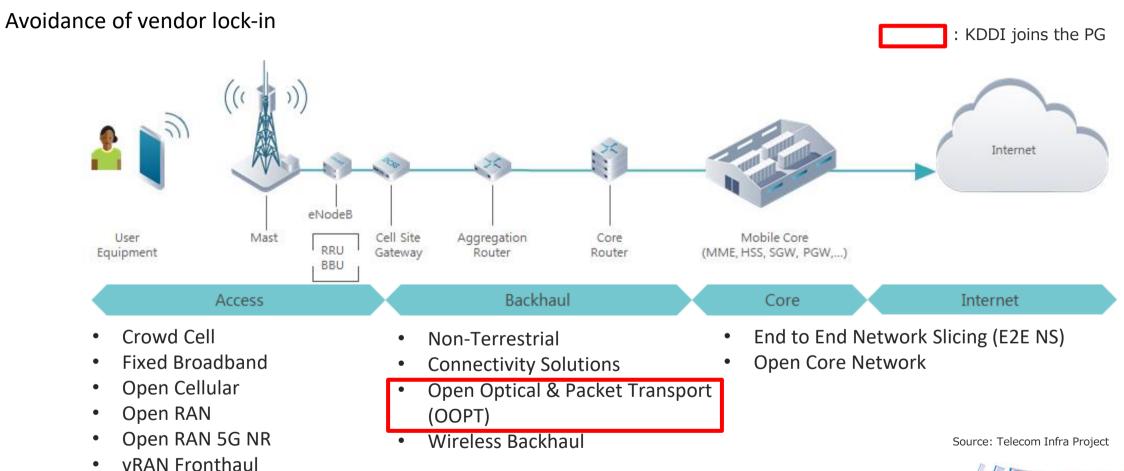

d introducing continuous/evolutional development style (i.e., agile development ) ~10 years ago. After ~10 years of experience of in-house agile development, this capability is made available as a corporation.

re-INNOVATE YOUR BUSINESS" Be Agile, Update Culture"

### Lean Start Up Model

- Understand your business
- Understand development trend
- Market research



 Create continuous service and releases









### Data Center as a core of Internet business

KDDI's data center brand "TELEHOUSE" has built its relationship with IX providers to facilitate Internet connectivity























### Global expansion of Interconnection Data Centers

Newest data center, TELEHOUSE Thailand is scheduled to open in spring 2023.



@PTCouncil #PTC23



### How to deploy a Next Gen Internet







# KDDI's approach to next gen Internet

■ White Box Deployment



■ Modernization of network operation











to-maruta@kddi.com