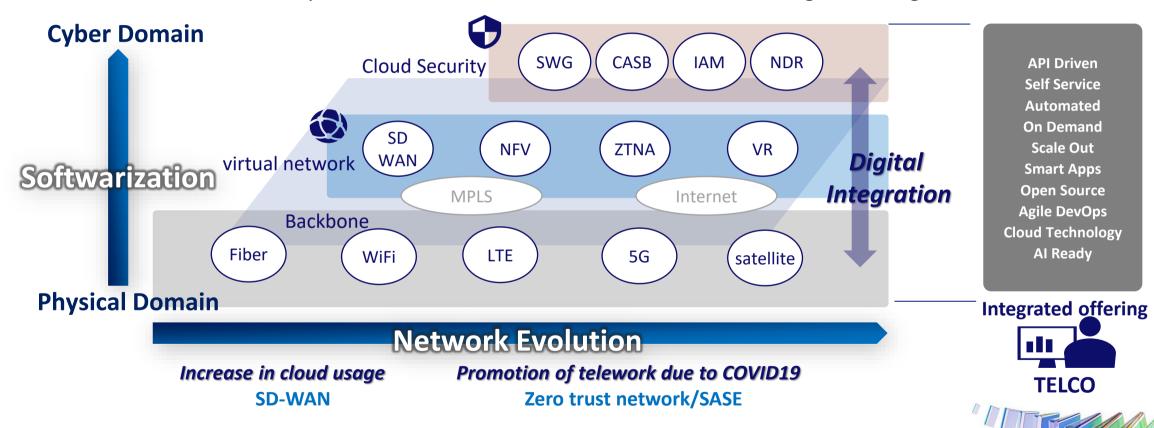

### Enterprise service evolution - technology view

VPN services for enterprises are evolving into "zero trust" architecture.

The mission of network service providers is to ensure smooth and seamless offering of existing and new services.

### Next gen enterprise network - Conceptual view

KDDI Global SASE Platform will interconnect security vendor's SASE with existing VPN services through a common API.

#### KDDI GLOBAL SASE PLATFORM SOC/MDR/NOC Cloud Cloud Partner A **Partner B Partner C SASE SASE SASE** Management **Cyber domain Portal KDDI Global SASE platform Global PoP VPN KDDI DataCenter** Cellular LTE • 5G MPLS **Physical domain** SDN (WAN/LAN) Remote access **TELEHOUSE**