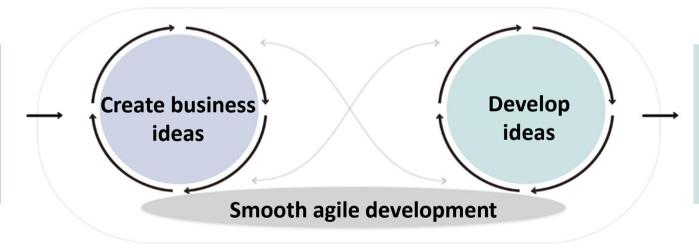

### Evolution in Development - Agile Development

KDDI started introducing continuous/evolutional development style (i.e., agile development ) ~10 years ago. After ~10 years of experience of in-house agile development, this capability is made available as a corporation.

### Lean Start Up Model

- Understand your business
- Understand development trend
- Market research

 Create continuous service and releases