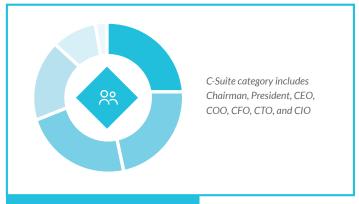

#### **ATTENDEES**

| 26% | C-Suite        |
|-----|----------------|
| 23% | Director       |
| 20% | EVP/SVP/VP     |
| 19% | Manager        |
| 11% | Technical/Othe |
| 1%  | Academic       |