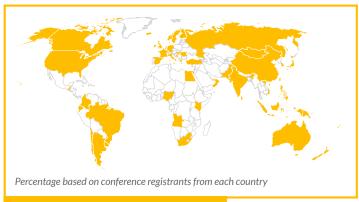

#### **COUNTRIES & TERRITORIES**

| 55% | USA       | 4%  | Pacific Islands |
|-----|-----------|-----|-----------------|
| 11% | Europe    | 3%  | Canada          |
| 5%  | Australia | 3%  | China           |
| 5%  | Japan     | 10% | Other           |
| 4%  | Singapore |     |                 |