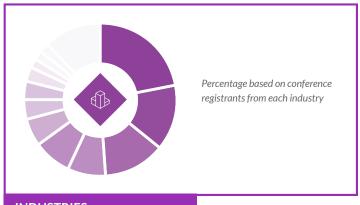

#### **INDUSTRIES**

| 28% | Data Centers and Interconnection                                 |
|-----|------------------------------------------------------------------|
| 13% | International Network Services                                   |
| 7%  | Domestic and Local Access Networks                               |
| 6%  | Cloud Computing/Content/App/Provider                             |
| 6%  | Submarine Cables and Systems                                     |
| 5%  | Professional Services (Consulting, Engineering, Market Research) |
| 4%  | Research, Education, and Government Networks                     |
| 4%  | Finance and Investment                                           |
| 4%  | Network Hardware or Software (OSS/BSS) Vendor                    |
| 4%  | Mobile                                                           |
| 3%  | Voice and Messaging Services                                     |
| 3%  | Satellite Networks and Services                                  |
| 13% | Other                                                            |