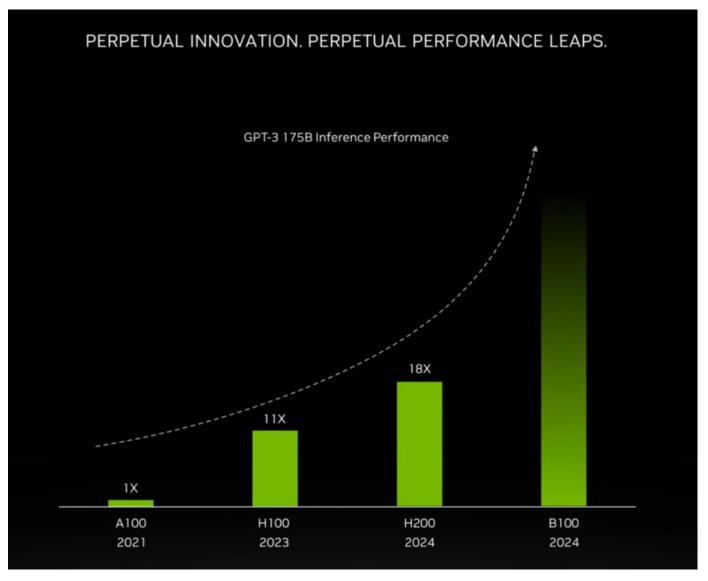

## AI workloads are and will be extremely dense

Requiring select, specialized builds

- Current H100
  generation cooling is
  45kW per rack
- Next generation cooling is 70kW per rack
- Line-of-Sight to future capacities of 100-120+ kW per rack in the next 2-3 years
- Early returns suggest that dedicated inference workloads may be a fraction of training... but still far denser than most current builds!