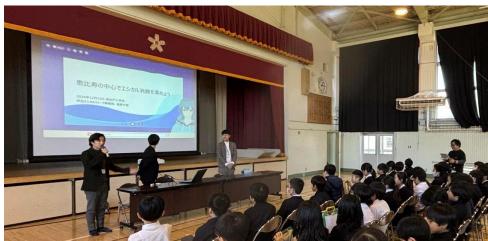

## 2. Elementary School Lessons

The virtual character "AI Shinohara-san" served as the teacher in a lesson on ethical consumption, encouraging students' proactive thinking and communication.

#### **2**School Lessons

Our Gen AI teacher gave a class to public school in Tokyo. AI-powered lessons with quizzes boosted student motivation and interest more than regular classes.