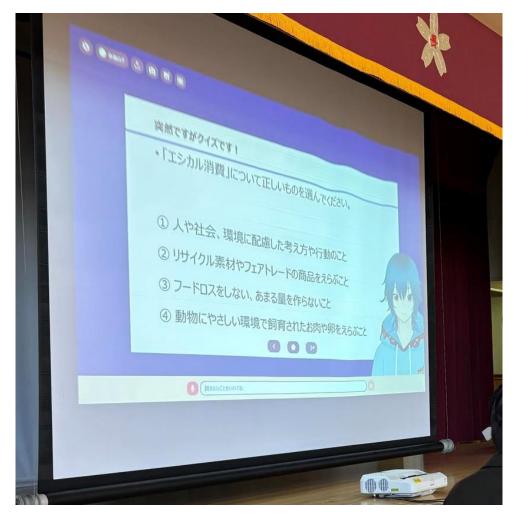

## 2. Elementary School Lessons

The virtual character "AI Shinohara-san" served as the teacher in a lesson on ethical consumption, encouraging students' proactive thinking and communication.

#### **2**School Lessons

Our Gen AI teacher gave a class to public school in Tokyo. AI-powered lessons with quizzes boosted student motivation and interest more than regular classes.