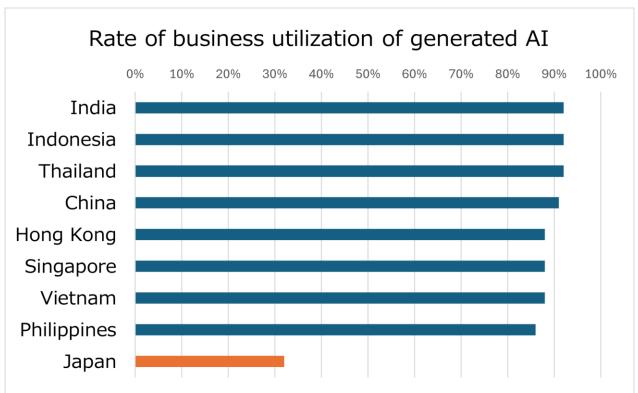

## The Potential of Gen AI in the JP Market

Source: 2024 Work Trend Index Annual Report from Microsoft and LinkedIn https://x.gd/LNHAI

Source: Japan Electronics and Information Technology Industries Association https://www.jeita.or.jp/japanese/topics/2023/1221-2.pdf