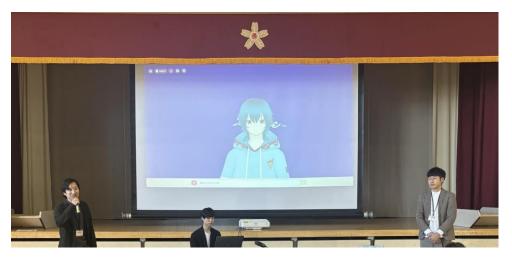

## 2. Elementary School Lessons

The virtual character "AI Shinohara-san" served as the teacher in a lesson on ethical consumption, encouraging students' proactive thinking and communication.

#### **2**School Lessons

Our Gen AI teacher gave a class to public school in Tokyo. AI-powered lessons with quizzes boosted student motivation and interest more than regular classes.