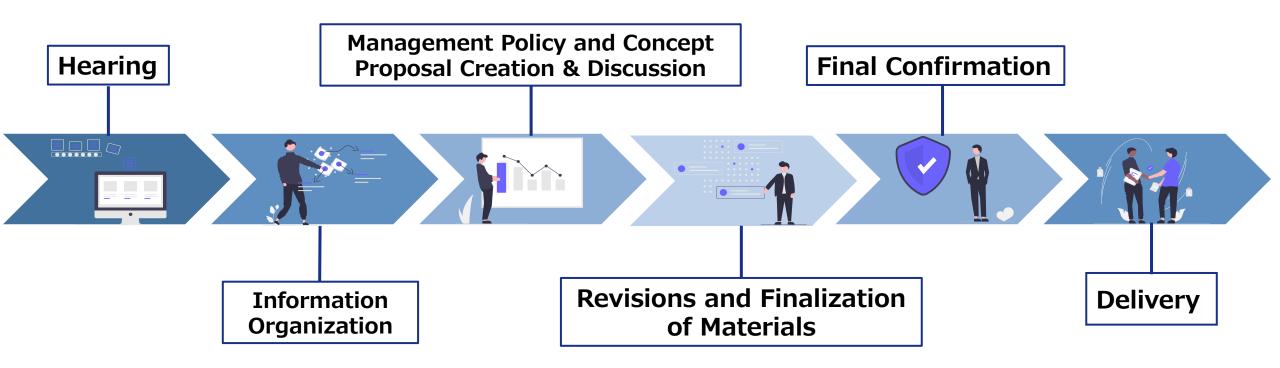

|
| We support  | <ul> <li>DX and AI Business using data engineering</li> <li>Corporate IT strategies, innovation, and the construction information systems</li> <li>information services using Could computing and electronic technologies</li> </ul> |





## The Potential of Gen AI in the JP Market





Source: 2024 Work Trend Index Annual Report from Microsoft and LinkedIn https://x.gd/LNHAI

Source: Japan Electronics and Information Technology Industries Association https://www.jeita.or.jp/japanese/topics/2023/1221-2.pdf



#### Consulting Approach for Management Policy Formulation





#### Consulting Approach for Management Policy Formulation with Gen AI





#### Here are two distinctive examples of our works

#### 1. Support for a Logistics Company



Generative AI was used to improve operational efficiency and accelerate decision-making.

## 2. Elementary School Lessons



The virtual character "AI Shinohara-san" served as the teacher in a lesson on ethical consumption, encouraging students' proactive thinking and communication.



#### **1** Logistics Company

By utilizing generative AI, we achieved rapid consulting support, improved operational efficiency, enhanced internal information sharing, and expedited decision-making.







#### **2**School Lessons

Our Gen AI teacher gave a class to public school in Tokyo. AI-powered lessons with quizzes boosted studen