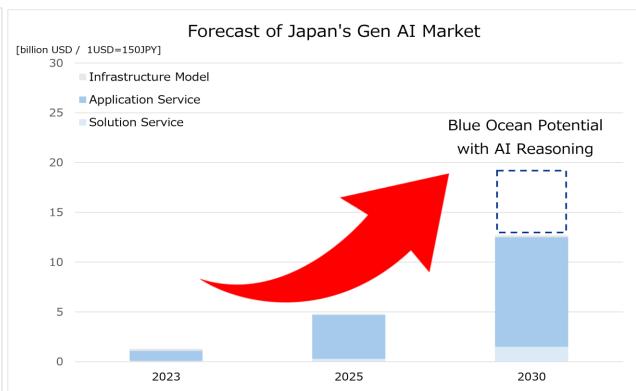

## The Potential of Gen AI in the JP Market

Source: 2024 Work Trend Index Annual Report from Microsoft and LinkedIn https://x.gd/LNHAI

Source: Japan Electronics and Information Technology Industries Association https://www.jeita.or.jp/japanese/topics/2023/1221-2.pdf