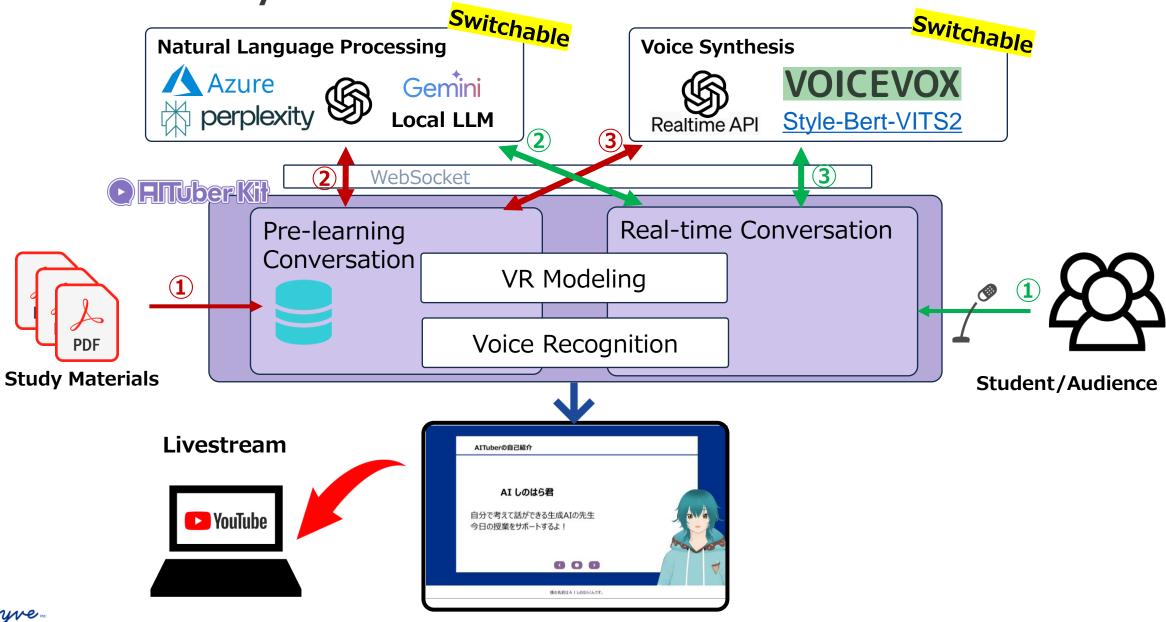

## 2. Elementary School Lessons

The virtual character "AI Shinohara-san" served as the teacher in a lesson on ethical consumption, encouraging students' proactive thinking and communication.

#### **2**School Lessons

Our Gen AI teacher gave a class to public school in Tokyo. AI-powered lessons with quizzes boosted student motivation and interest more than regular classes.

#### **AI** Teacher System

Dyvein

Copyright © Dyve inc. 2025