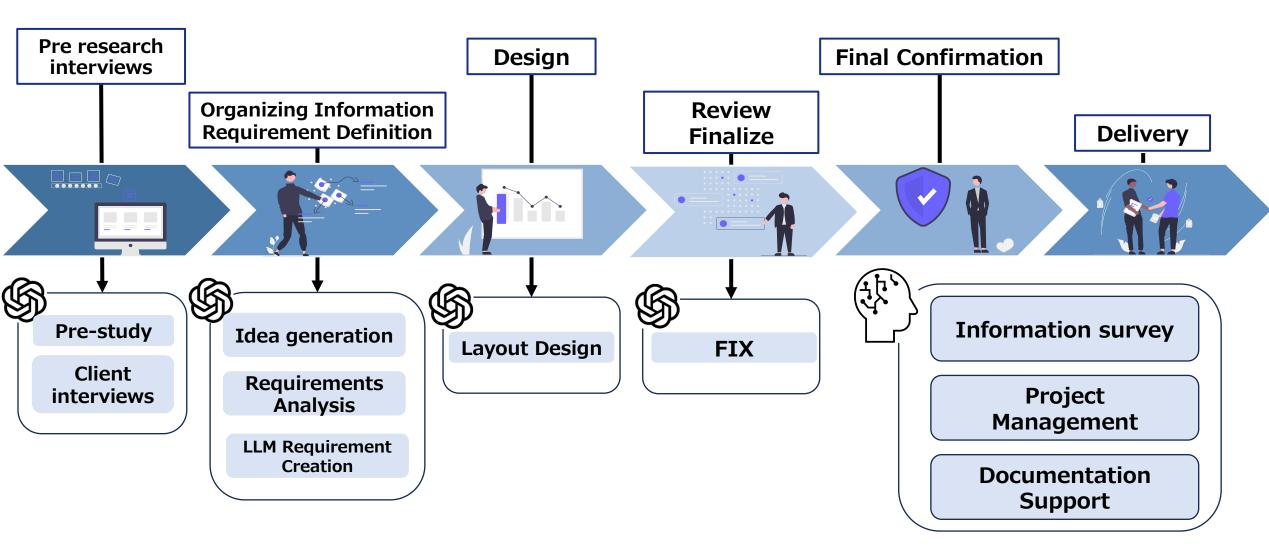

|
| We support  | <ul> <li>DX and AI Business using data engineering</li> <li>Corporate IT strategies, innovation, and the construction information systems</li> <li>information services using Could computing and electronic technologies</li> </ul> |





## The Potential of Gen AI in the JP Market





Source: 2024 Work Trend Index Annual Report from Microsoft and LinkedIn https://x.gd/LNHAI

Source: Japan Electronics and Information Technology Industries Association https://www.jeita.or.jp/japanese/topics/2023/1221-2.pdf



#### Consulting Approach for Management Policy Formulation





#### Consulting Approach for Management Policy Formulation with Gen AI





#### Here are two distinctive examples of our works

#### 1. Support for a Logistics Company



Generative AI was used to improve operational efficiency and accelerate decision-making.

## 2. Elementary School Lessons



The virtual character "AI Shinohara-san" served as the teacher in a lesson on ethical consumption, encouraging students' proactive thinking and communication.



#### **1** Logistics Company

By utilizing generative AI, we achieved rapid consulting support, improved operational efficiency, enhanced internal information sharing, and expedited decision-making.







#### **2**School Lessons

Our Gen AI teacher gave a class to public school in Tokyo. AI-powered lessons with quizzes boosted student motivation and interest more than regular classes.









#### **AI** Te