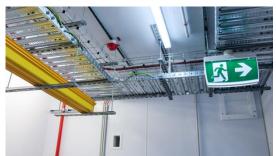

#### **Solution Specification:**

- CLS design to withstand Cat 5 rating and zone 4 seismic rating
- 2N redundancy on DC system with 4 hours backup each leg at 20kW load (total 8 hours backup)
- Optional 50kW AC UPS with 30 minutes backup
- Mains power supply 220V / 110V
- Precision Cooling for equipment room in N+1 redundancy
- Fire detection & Novec 1230 gas suppression system
- Security camera and card access control system
- Building Management system
- IT load for NEC PC2 Technical is 18.3kW DC load and 1.9kW AC load
- IT load for TPN Room is 47kW AC load
- Total 67.2kW IT load