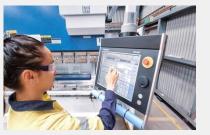

#### **BSCC Palau CLS**

#### **Solution Specification:**

- CLS design to withstand Cat 5 rating and zone 4 seismic rating
- 2N redundancy on DC system with 4 hours backup each leg at 20kW load (total 8 hours backup)
- Optional 50kW AC UPS with 30 minutes backup
- Mains power supply 220V / 110V
- Precision Cooling for equipment room in N+1 redundancy
- Fire detection & Novec 1230 gas suppression system
- Security camera and card access control system
- Building Management system
- IT load for NEC PC2 Technical is 18.3kW DC load and 1.9kW AC load
- IT load for TPN Room is 47kW AC load
- Total 67.2kW IT load