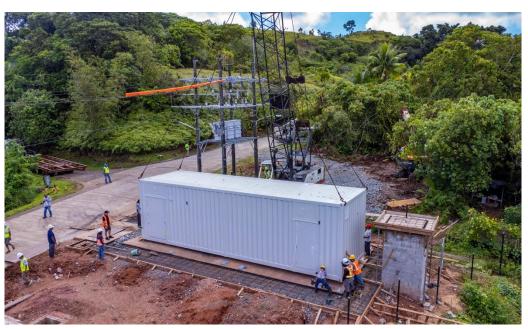

#### **BSCC Palau CLS**

#### **Solution Specification:**

- CLS design to withstand Cat 5 rating and zone 4 seismic rating
- 2N redundancy on DC system with 4 hours backup each leg at 20kW load (total 8 hours backup)
- Optional 50kW AC UPS with 30 minutes backup
- Mains power supply 220V / 110V
- Precision Cooling for equipment room in N+1 redundancy
- Fire detection & Novec 1230 gas suppression system
- Security camera and card access control system
- Building Management system
- IT load for NEC PC2 Technical is 18.3kW DC load and 1.9kW AC load
- IT load for TPN Room is 47kW AC load
- Total 67.2kW IT load