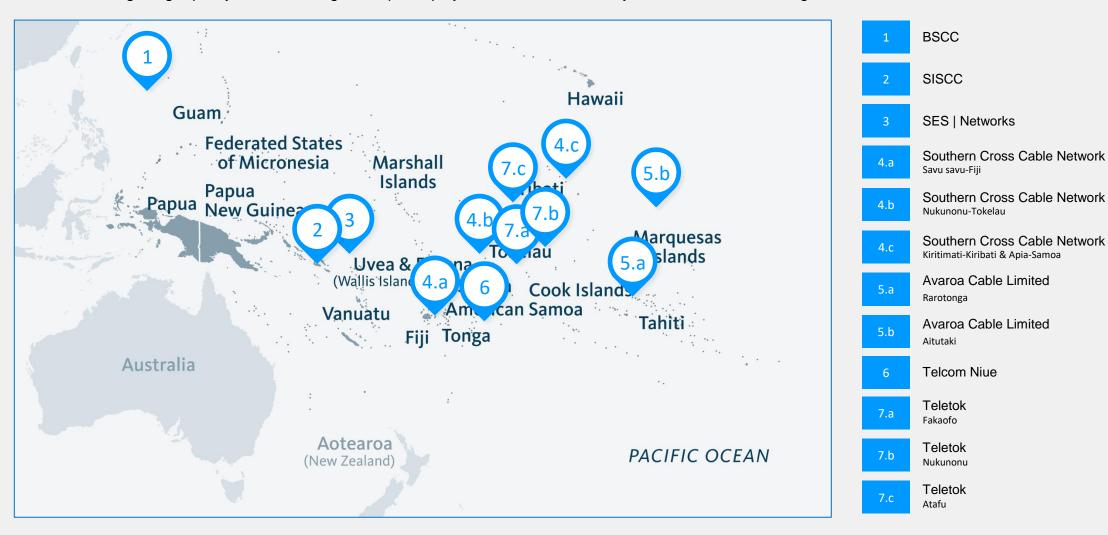

#### **BSCC Palau CLS**

#### **Solution Specification:**

- CLS design to withstand Cat 5 rating and zone 4 seismic rating
- 2N redundancy on DC system with 4 hours backup each leg at 20kW load (total 8 hours backup)
- Optional 50kW AC UPS with 30 minutes backup
- Mains power supply 220V / 110V
- Precision Cooling for equipment room in N+1 redundancy
- Fire detection & Novec 1230 gas suppression system
- Security camera and card access control system
- Building Management system
- IT load for NEC PC2 Technical is 18.3kW DC load and 1.9kW AC load
- IT load for TPN Room is 47kW AC load
- Total 67.2kW IT load