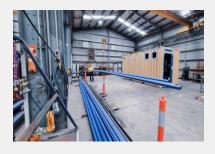

#### **BSCC Palau CLS**

#### **Solution Specification:**

- CLS design to withstand Cat 5 rating and zone 4 seismic rating
- 2N redundancy on DC system with 4 hours backup each leg at 20kW load (total 8 hours backup)
- Optional 50kW AC UPS with 30 minutes backup
- Mains power supply 220V / 110V
- Precision Cooling for equipment room in N+1 redundancy
- Fire detection & Novec 1230 gas suppression system
- Security camera and card access control system
- Building Management system
- IT load for NEC PC2 Technical is 18.3kW DC load and 1.9kW AC load
- IT load for TPN Room is 47kW AC load
- Total 67.2kW IT load