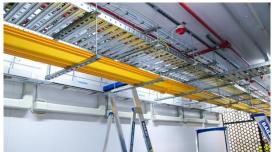

## **BSCC Palau CLS**

#### **Solution Specification:**

- CLS design to withstand Cat 5 rating and zone 4 seismic rating
- 2N redundancy on DC system with 4 hours backup each leg at 20kW load (total 8 hours backup)
- Optional 50kW AC UPS with 30 minutes backup
- Mains power supply 220V / 110V
- Precision Cooling for equipment room in N+1 redundancy
- Fire detection & Novec 1230 gas suppression system
- Security camera and card access control system
- Building Management system
- IT load for NEC PC2 Technical is 18.3kW DC load and 1.9kW AC load
- IT load for TPN Room is 47kW AC load
- Total 67.2kW IT load