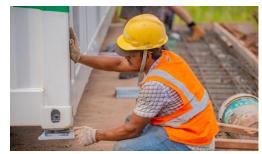

#### **BSCC Palau CLS**

#### **Solution Specification:**

- CLS design to withstand Cat 5 rating and zone 4 seismic rating
- 2N redundancy on DC system with 4 hours backup each leg at 20kW load (total 8 hours backup)
- Optional 50kW AC UPS with 30 minutes backup
- Mains power supply 220V / 110V
- Precision Cooling for equipment room in N+1 redundancy
- Fire detection & Novec 1230 gas suppression system
- Security camera and card access control system
- Building Management system
- IT load for NEC PC2 Technical is 18.3kW DC load and 1.9kW AC load
- IT load for TPN Room is 47kW AC load
- Total 67.2kW IT load