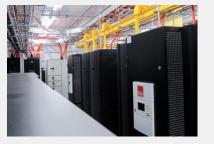

#### **BSCC Palau CLS**

#### **Solution Specification:**

- CLS design to withstand Cat 5 rating and zone 4 seismic rating
- 2N redundancy on DC system with 4 hours backup each leg at 20kW load (total 8 hours backup)
- Optional 50kW AC UPS with 30 minutes backup
- Mains power supply 220V / 110V
- Precision Cooling for equipment room in N+1 redundancy
- Fire detection & Novec 1230 gas suppression system
- Security camera and card access control system
- Building Management system
- IT load for NEC PC2 Technical is 18.3kW DC load and 1.9kW AC load
- IT load for TPN Room is 47kW AC load
- Total 67.2kW IT load