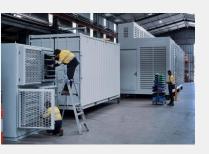

## **BSCC Palau CLS**

#### **Solution Specification:**

- CLS design to withstand Cat 5 rating and zone 4 seismic rating
- 2N redundancy on DC system with 4 hours backup each leg at 20kW load (total 8 hours backup)
- Optional 50kW AC UPS with 30 minutes backup
- Mains power supply 220V / 110V
- Precision Cooling for equipment room in N+1 redundancy
- Fire detection & Novec 1230 gas suppression system
- Security camera and card access control system
- Building Management system
- IT load for NEC PC2 Technical is 18.3kW DC load and 1.9kW AC load
- IT load for TPN Room is 47kW AC load
- Total 67.2kW IT load