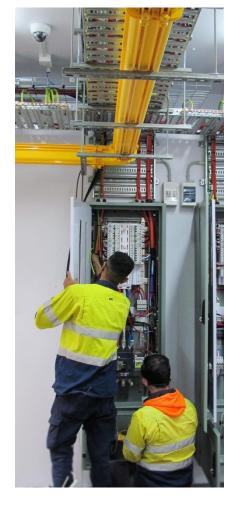

#### **Solution Specification:**

- CLS design to withstand Cat 5 rating and zone 4 seismic rating
- 2N redundancy on DC system with 4 hours backup each leg at 20kW load (total 8 hours backup)
- Optional 50kW AC UPS with 30 minutes backup
- Mains power supply 220V / 110V
- Precision Cooling for equipment room in N+1 redundancy
- Fire detection & Novec 1230 gas suppression system
- Security camera and card access control system
- Building Management system
- IT load for NEC PC2 Technical is 18.3kW DC load and 1.9kW AC load
- IT load for TPN Room is 47kW AC load
- Total 67.2kW IT load