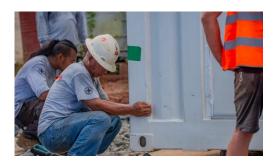

#### **BSCC Palau CLS**

#### **Solution Specification:**

- CLS design to withstand Cat 5 rating and zone 4 seismic rating
- 2N redundancy on DC system with 4 hours backup each leg at 20kW load (total 8 hours backup)
- Optional 50kW AC UPS with 30 minutes backup
- Mains power supply 220V / 110V
- Precision Cooling for equipment room in N+1 redundancy
- Fire detection & Novec 1230 gas suppression system
- Security camera and card access control system
- Building Management system
- IT load for NEC PC2 Technical is 18.3kW DC load and 1.9kW AC load
- IT load for TPN Room is 47kW AC load
- Total 67.2kW IT load