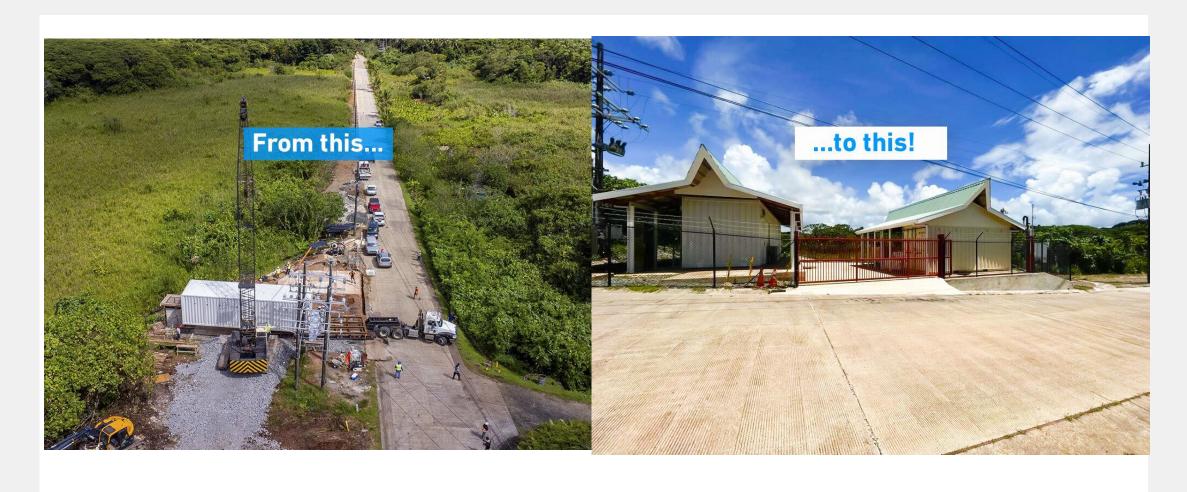

## **BSCC PALAU CLS**

**KEY CALLOUTS FROM PROJECT:** • SPEED

QUALITY

• CO-ORDINATION WITH CIVILS ON SITE

#### **BSCC Palau CLS**

#### **Solution Specification:**

- CLS design to withstand Cat 5 rating and zone 4 seismic rating
- 2N redundancy on DC system with 4 hours backup each leg at 20kW load (total 8 hours backup)
- Optional 50kW AC UPS with 30 minutes backup
- Mains power supply 220V / 110V
- Precision Cooling for equipment room in N+1 redundancy
- Fire detection & Novec 1230 gas suppression system
- Security camera and card access control system
- Building Management system
- IT load for NEC PC2 Technical is 18.3kW DC load and 1.9kW AC load
- IT load for TPN Room is 47kW AC load
- Total 67.2kW IT load