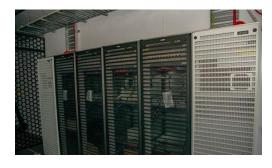

#### **BSCC Palau CLS**

#### **Solution Specification:**

- CLS design to withstand Cat 5 rating and zone 4 seismic rating
- 2N redundancy on DC system with 4 hours backup each leg at 20kW load (total 8 hours backup)
- Optional 50kW AC UPS with 30 minutes backup
- Mains power supply 220V / 110V
- Precision Cooling for equipment room in N+1 redundancy
- Fire detection & Novec 1230 gas suppression system
- Security camera and card access control system
- Building Management system
- IT load for NEC PC2 Technical is 18.3kW DC load and 1.9kW AC load
- IT load for TPN Room is 47kW AC load
- Total 67.2kW IT load