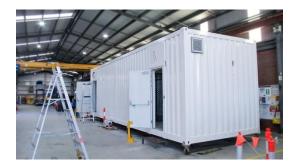

## **BSCC Palau CLS**

#### **Solution Specification:**

- CLS design to withstand Cat 5 rating and zone 4 seismic rating
- 2N redundancy on DC system with 4 hours backup each leg at 20kW load (total 8 hours backup)
- Optional 50kW AC UPS with 30 minutes backup
- Mains power supply 220V / 110V
- Precision Cooling for equipment room in N+1 redundancy
- Fire detection & Novec 1230 gas suppression system
- Security camera and card access control system
- Building Management system
- IT load for NEC PC2 Technical is 18.3kW DC load and 1.9kW AC load
- IT load for TPN Room is 47kW AC load
- Total 67.2kW IT load