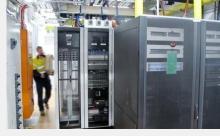

## **BSCC Palau CLS**

#### **Solution Specification:**

- CLS design to withstand Cat 5 rating and zone 4 seismic rating
- 2N redundancy on DC system with 4 hours backup each leg at 20kW load (total 8 hours backup)
- Optional 50kW AC UPS with 30 minutes backup
- Mains power supply 220V / 110V
- Precision Cooling for equipment room in N+1 redundancy
- Fire detection & Novec 1230 gas suppression system
- Security camera and card access control system
- Building Management system
- IT load for NEC PC2 Technical is 18.3kW DC load and 1.9kW AC load
- IT load for TPN Room is 47kW AC load
- Total 67.2kW IT load