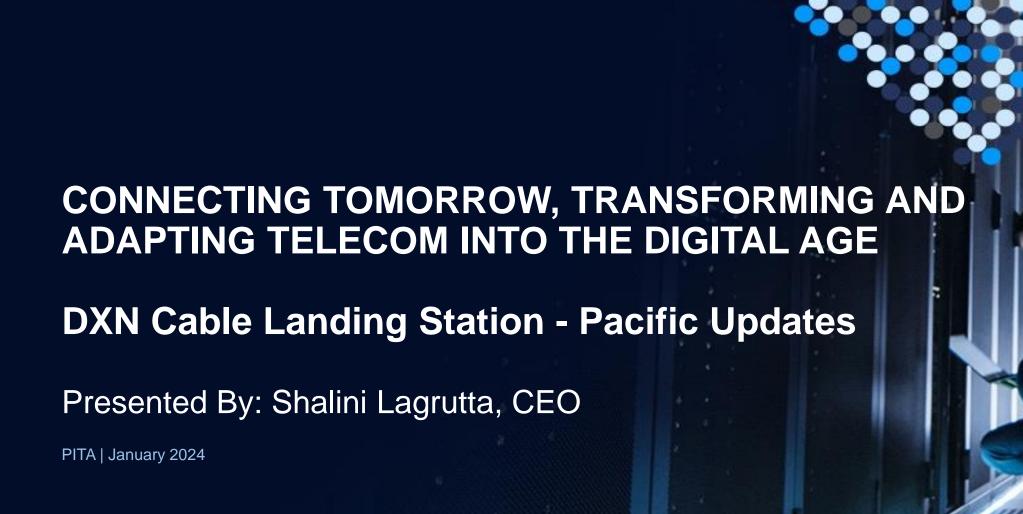

#### **BSCC Palau CLS**

#### **Solution Specification:**

- CLS design to withstand Cat 5 rating and zone 4 seismic rating
- 2N redundancy on DC system with 4 hours backup each leg at 20kW load (total 8 hours backup)
- Optional 50kW AC UPS with 30 minutes backup
- Mains power supply 220V / 110V
- Precision Cooling for equipment room in N+1 redundancy
- Fire detection & Novec 1230 gas suppression system
- Security camera and card access control system
- Building Management system
- IT load for NEC PC2 Technical is 18.3kW DC load and 1.9kW AC load
- IT load for TPN Room is 47kW AC load
- Total 67.2kW IT load