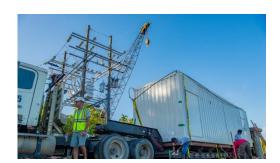

#### **BSCC Palau CLS**

#### **Solution Specification:**

- CLS design to withstand Cat 5 rating and zone 4 seismic rating
- 2N redundancy on DC system with 4 hours backup each leg at 20kW load (total 8 hours backup)
- Optional 50kW AC UPS with 30 minutes backup
- Mains power supply 220V / 110V
- Precision Cooling for equipment room in N+1 redundancy
- Fire detection & Novec 1230 gas suppression system
- Security camera and card access control system
- Building Management system
- IT load for NEC PC2 Technical is 18.3kW DC load and 1.9kW AC load
- IT load for TPN Room is 47kW AC load
- Total 67.2kW IT load