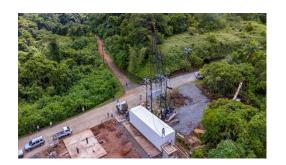

#### **BSCC Palau CLS**

#### **Solution Specification:**

- CLS design to withstand Cat 5 rating and zone 4 seismic rating
- 2N redundancy on DC system with 4 hours backup each leg at 20kW load (total 8 hours backup)
- Optional 50kW AC UPS with 30 minutes backup
- Mains power supply 220V / 110V
- Precision Cooling for equipment room in N+1 redundancy
- Fire detection & Novec 1230 gas suppression system
- Security camera and card access control system
- Building Management system
- IT load for NEC PC2 Technical is 18.3kW DC load and 1.9kW AC load
- IT load for TPN Room is 47kW AC load
- Total 67.2kW IT load