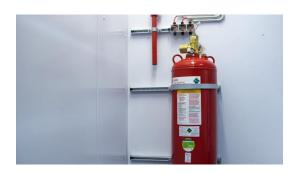

#### **Solution Specification:**

- CLS design to withstand Cat 5 rating and zone 4 seismic rating
- 2N redundancy on DC system with 4 hours backup each leg at 20kW load (total 8 hours backup)
- Optional 50kW AC UPS with 30 minutes backup
- Mains power supply 220V / 110V
- Precision Cooling for equipment room in N+1 redundancy
- Fire detection & Novec 1230 gas suppression system
- Security camera and card access control system
- Building Management system
- IT load for NEC PC2 Technical is 18.3kW DC load and 1.9kW AC load
- IT load for TPN Room is 47kW AC load
- Total 67.2kW IT load