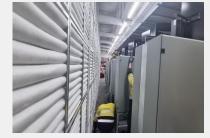

#### **BSCC Palau CLS**

#### **Solution Specification:**

- CLS design to withstand Cat 5 rating and zone 4 seismic rating
- 2N redundancy on DC system with 4 hours backup each leg at 20kW load (total 8 hours backup)
- Optional 50kW AC UPS with 30 minutes backup
- Mains power supply 220V / 110V
- Precision Cooling for equipment room in N+1 redundancy
- Fire detection & Novec 1230 gas suppression system
- Security camera and card access control system
- Building Management system
- IT load for NEC PC2 Technical is 18.3kW DC load and 1.9kW AC load
- IT load for TPN Room is 47kW AC load
- Total 67.2kW IT load