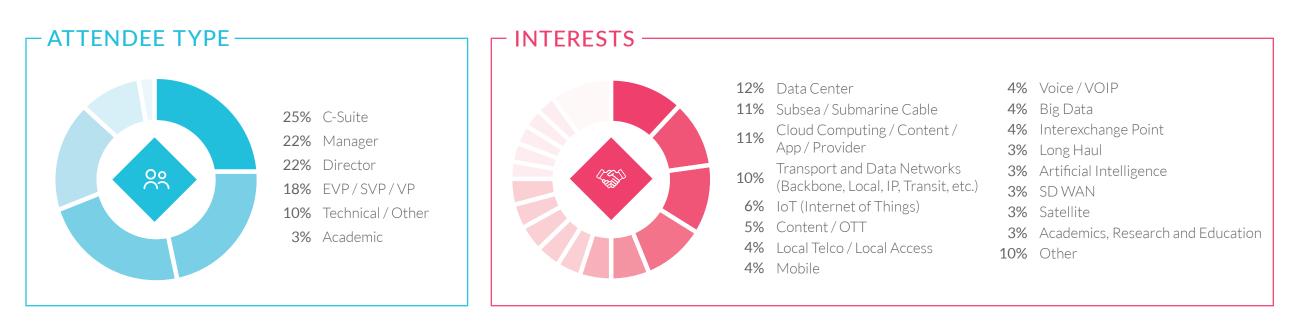

### **2018 DEMOGRAPHICS**

# 50% USA10% Europe8% China5% Japan5% Australia4% Canada

4% Pacific Islands

3% Singapore 11% Other

- 21% Data Center
- 16% Cloud Computing / Content / App / Provider
- 12% Local Telco / Local Access
- 8% Professional Services (Consulting, Legal, Engineering)
- 8% Long Haul
- 6% Hardware / Equipment Mfg / Software (OSS, BSS)
- 5% Research / Education / Academics
- 4% Mobile
- 3% Satellite
- 2% Communication End User
- 15% Other